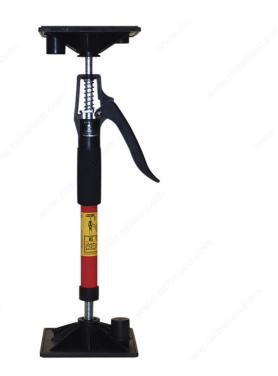

## 3-H Little Hand Leveler

**Product # 913515** 

## **TECHNICAL SPECIFICATIONS**

| Product # | 913515              |
|-----------|---------------------|
| Extension | 16.5 to 22.79688 in |
| Capacity  | 150 lb              |
| Finish    | Black, Red          |
| Material  | Steel               |
| Brand     | FastCap             |