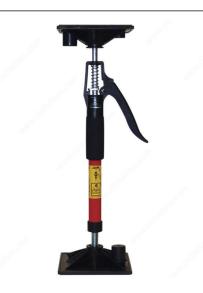

## 3-H Little Hand Leveler

**Product # 913515** 

## **TECHNICAL SPECIFICATIONS**

| Product # | 913515              |
|-----------|---------------------|
| Extension | 16.5 to 22.79688 in |
| Capacity  | 150 lb              |
| Finish    | Black, Red          |
| Material  | Steel               |
| Brand     | FastCap             |