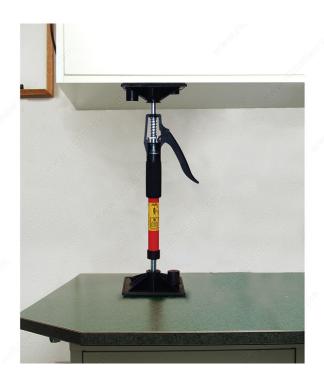

## 3-H Little Hand Leveler

**Product # 913515** 

#### **DESCRIPTION**

The Little Hand HD is designed to support upper cabinets after the base cabinets have been installed. This innovative product removes all the hassle of supporting upper cabinets during installation.

## **TECHNICAL SPECIFICATIONS**

| Product # | 913515              |
|-----------|---------------------|
| Extension | 16.5 to 22.79688 in |
| Capacity  | 150 lb              |
| Finish    | Black, Red          |
| Material  | Steel               |
| Brand     | FastCap             |

#### **APPLICATION**

Great for: - Supporting upper cabinets - Lifting - Spreading

## **IMPORTANT INFORMATION**

- Precision jack system. - Telescoping 16.5" to 22.8" - Load capacity 150 lb