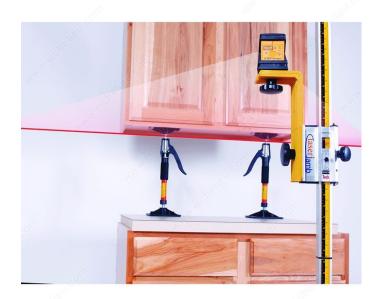

#### **DESCRIPTION**

The Little Hand HD is designed to support upper cabinets after the base cabinets have been installed. This innovative product removes all the hassle of supporting upper cabinets during installation.

#### **APPLICATION**

Great for: - Supporting upper cabinets - Lifting - Spreading