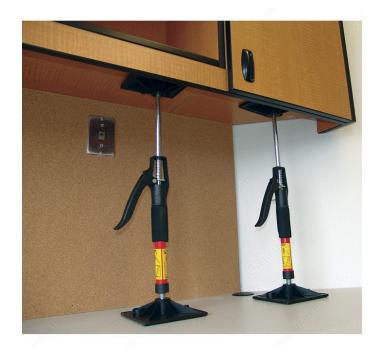

#### **DESCRIPTION**

The Little Hand HD is designed to support upper cabinets after the base cabinets have been installed. This innovative product removes all the hassle of supporting upper cabinets during installation.

#### **APPLICATION**

Great for: - Supporting upper cabinets - Lifting - Spreading