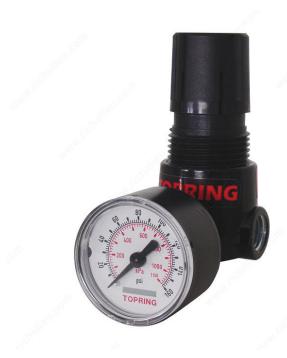

## Piston Type Mini Regulator - 2-125 PSI, 1/4" NPT

Product # 913562175

### **DESCRIPTION**

- Unbalanced poppet design
- Solid control piston with lip seal for extended life
- Non-rising adjusting knob
- Compact
- Easily serviced
- High flow

- Maximum inlet pressure: 300 PSI
  Reduced pressure range: 2 to 125 PSI
  Temperature range: 32 °F to 125 °F (0 °C to 52 °C)
  Gauge port thread: 1/8 NPT
- Panel mount opening: 1.218" (31 mm)
- Weight: 0.3 lb.

#### Construction and materials:

- Adjusting nut: Brass
- Adjusting stem and spring: Steel
- Body: Zinc
- Bonnet, seat, piston, and valve poppet: Plastic
- Seals: Nitrile