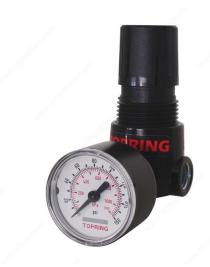

## Piston Type Mini Regulator - 2-125 PSI, 1/4" NPT

Product # 913562175

### **DESCRIPTION**

- Unbalanced poppet design
- Solid control piston with lip seal for extended life
- Non-rising adjusting knob
- Compact
- Easily serviced
- High flow

- Maximum inlet pressure: 300 PSI
  Reduced pressure range: 2 to 125 PSI
  Temperature range: 32 °F to 125 °F (0 °C to 52 °C)
  Gauge port thread: 1/8 NPT
- Panel mount opening: 1.218" (31 mm)
- Weight: 0.3 lb.

#### Construction and materials:

- Adjusting nut: Brass
- Adjusting stem and spring: Steel
- Body: Zinc
- Bonnet, seat, piston, and valve poppet: Plastic
- Seals: Nitrile