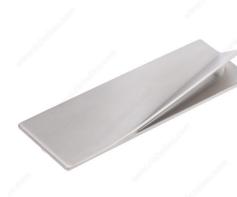

## Modern Metal Pull - 914

Product # 9143150195

Center to Center 5 1/32 in\*

Finish Brushed Nickel

Length - Overall Dimensions 5 29/32 in\*

#### DESCRIPTION

The modern design of this angular pull with an upward tilted corner layer will make a bold statement on furniture and cabinetry.