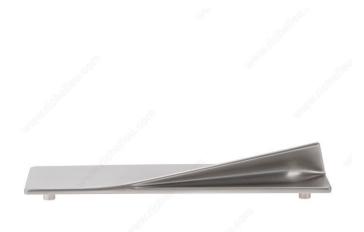

## Modern Metal Pull - 914

Product # 9143150195

Center to Center 5 1/32 in\*

Finish Brushed Nickel

Length - Overall Dimensions 5 29/32 in\*

#### DESCRIPTION

The modern design of this angular pull with an upward tilted corner layer will make a bold statement on furniture and cabinetry.