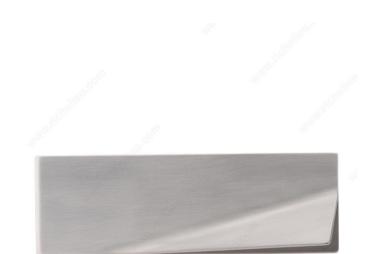

## Modern Metal Pull - 914

Product # 9143150195

Center to Center 5 1/32 in\*

Finish Brushed Nickel

Length - Overall Dimensions 5 29/32 in\*

#### DESCRIPTION

The modern design of this angular pull with an upward tilted corner layer will make a bold statement on furniture and cabinetry.