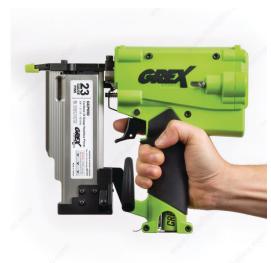

# 23-Gauge Cordless Nailer - GCP650

Product # 9145GCP650

### DESCRIPTION

2 in (50.8 mm) cordless, 23 gauge headless pinner

Power to drive full 2 in (50.8 mm) into hardwoods

#### ADVANTAGES AND BENEFITS

- Best balance: Lightest weight and most compact cordless nailer. Maximum maneuverability to reach into tight areas. - Powerful motor: sinks 2 in (50.8 mm) pins into solid oak or maple - Robust build: all metal construction with nonmetal heat shields - Easy maintenance - Uses 2 AAA batteries - Trigger instant shot: no ramp up time, feels like an air nailer - Simple fuel cartridges: No expiration dates. Minimal odor. Low cost. - Posit-LockTM nose cover: with extra fine tolerances minimizes jams

# PRODUCT PHOTOS