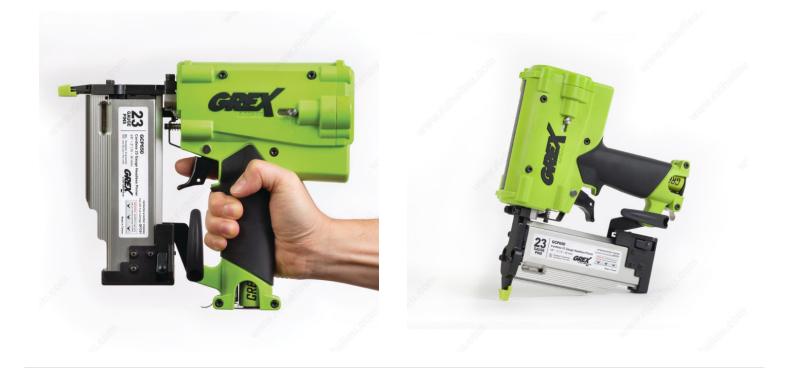

e - Power adjust for pin length and wood hardness Specifications - Weight: 3.75 lb (1.70 kg) - Dimensions: 8 1/2 in (215.9 mm) L x 10 1/4 in (260.35 mm) H x 2 3/4 in (69.85 mm) W - Fuel cartridge: GREX GFC01 (sold separately) - Fuel capacity: 1 300 shots per can - Battery type: 2x AAA (1.5 V) - Battery capacity: 50 000 shots - Max. cycle rate: 60 shots per min. - Fastener type: 23 gauge headless pins - Fastener lengths: 3/8 in (9.52 mm) ~ 2 in (50.8 mm) - Fastener capacity: 100 pins (1 strip)



### **APPLICATION**

Light wood assembly, finish and trim work, molding and decorative trim, dowel and joint pinning, mirror and picture frame assembly, lightweight paneling, external soft trim, rattan furniture, glazing strips, craft, window beading, display and sign work, etc.

# PRODUCT PHOTOS