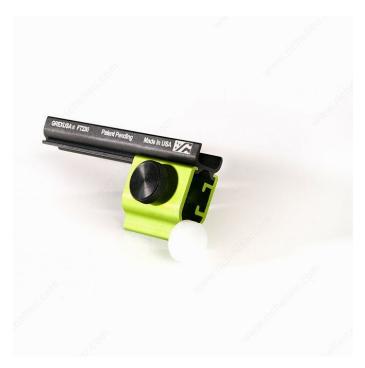

### **Edge Guide for Grex Nailers**

**Product #** 91461800

#### **DESCRIPTION**

Drive nails at a consistent distance from a referenced edge. Work faster and with more precision. Easy to install, adjust, and operate.

### **APPLICATION**

Drawer and cabinet box assembly.