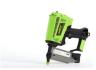

#### Cordless 18-Gauge Brad Nailer Product # 9145GC1850

**18-Gauge Brad Nailer - 1850 Green Buddy** Product # 91451850GB