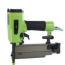

#### Cordless 18-Gauge Brad Nailer Product # 9145GC1850

**18-Gauge Brad Nailer - 1850 Green Buddy** Product # 91451850GB