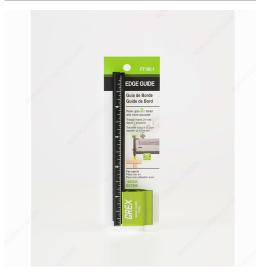

### **Edge Guide for Grex Nailers**

**Product #** 91461800

#### **DESCRIPTION**

Drive nails at a consistent distance from a referenced edge. Work faster and with more precision. Easy to install, adjust, and operate.