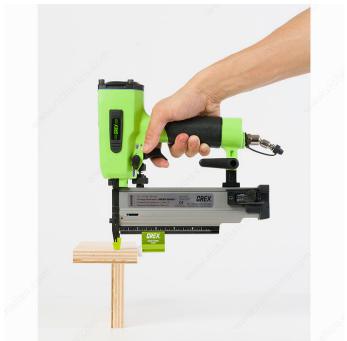

#### Cordless 18-Gauge Brad Nailer Product # 9145GC1850

**18-Gauge Brad Nailer - 1850 Green Buddy** Product # 91451850GB