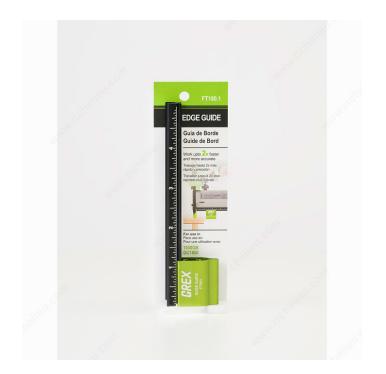

### **Edge Guide for Grex Nailers**

**Product #** 91461800

#### **DESCRIPTION**

Drive nails at a consistent distance from a referenced edge. Work faster and with more precision. Easy to install, adjust, and operate.