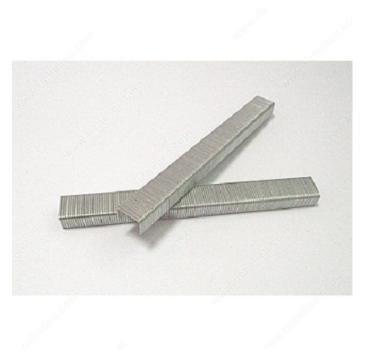

# Galvanized Crown Staples, Duo-Fast 5000 Series, 1/2" Crown - 20 Gauge (5M)

Product # 91464014

Length 1/4 in

DESCRIPTION

Fasteners similar to: Duo-Fast 5000, Haubold 900, BeA 95

### **ADVANTAGES AND BENEFITS**

The 20-gauge thickness strikes a balance between strength and flexibility. It is suitable for a variety of materials and applications, offering ample holding power without excessive thickness. The wider crown and appropriate gauge contribute to a secure hold, preventing the staples from easily pulling out or causing the fastened materials to shift.