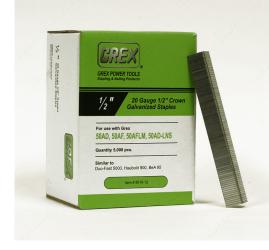

# Galvanized Crown Staples, Duo-Fast 5000 Series, 1/2" Crown - 20 Gauge (5M)

Product # 91464014

Length 1/4 in

DESCRIPTION

Fasteners similar to: Duo-Fast 5000, Haubold 900, BeA 95

#### **TECHNICAL SPECIFICATIONS**

| Product #    | 91464014          |
|--------------|-------------------|
| Product Type | Staples and Nails |
| Gauge        | 20                |
| Finish       | Galvanized        |
| Brand        | Grex              |