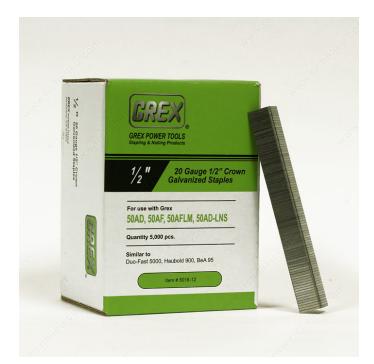

# Galvanized Crown Staples, Duo-Fast 5000 Series, 1/2" Crown - 20 Gauge (5M)

Product # 91464014

Length 1/4 in

DESCRIPTION

Fasteners similar to: Duo-Fast 5000, Haubold 900, BeA 95

#### **TECHNICAL SPECIFICATIONS**

| Product #    | 91464014          |
|--------------|-------------------|
| Product Type | Staples and Nails |
| Gauge        | 20                |
| Finish       | Galvanized        |
| Brand        | Grex              |