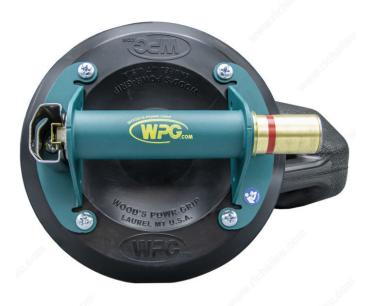

# Flat Vacuum Cup with Metal Handle

**Product #** 914791500

Diameter 8 in

Load Capacity 125 lb

**Model Number** N4950

### **DESCRIPTION**

- Pad Type: Flat
- Durable metal handle.
- Fast attachment on smooth, nonporous flat surfaces.
- Red-line indicator warns user of any vacuum loss.
- Check valve allows repumping without loss of remaining vacuum.
- Release valve lever permits quick and complete release.
- Eligible for Powr-Grip Exchange Program.