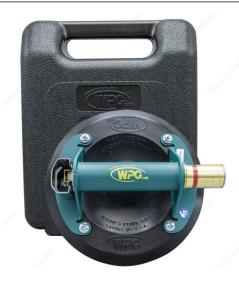

# Flat Vacuum Cup with Metal Handle

**Product #** 914791500

Diameter 8 in

Load Capacity 125 lb

**Model Number** N4950

### **DESCRIPTION**

- Pad Type: Flat
- Durable metal handle.
- Fast attachment on smooth, nonporous flat surfaces.
- Red-line indicator warns user of any vacuum loss.
- Check valve allows repumping without loss of remaining vacuum.
- Release valve lever permits quick and complete release.
- Eligible for Powr-Grip Exchange Program.

# **INCLUDED PRODUCT(S)**

- 1 carrying case