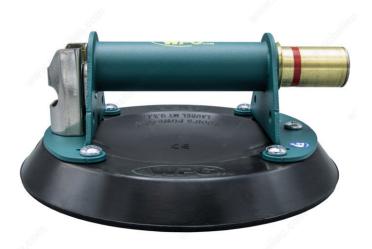

# Flat Vacuum Cup with Metal Handle

**Product #** 914791500

Diameter 8 in

Load Capacity 125 lb

**Model Number** N4950

### **DESCRIPTION**

- Pad Type: Flat
- Durable metal handle.
- Fast attachment on smooth, nonporous flat surfaces.
- Red-line indicator warns user of any vacuum loss.
- Check valve allows repumping without loss of remaining vacuum.
- Release valve lever permits quick and complete release.
- Eligible for Powr-Grip Exchange Program.