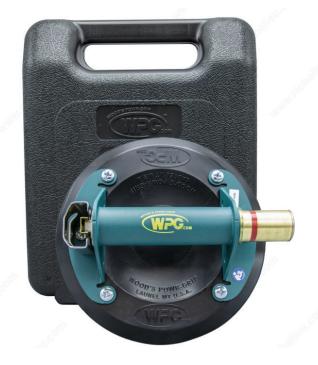

# Flat Vacuum Cup with Metal Handle

**Product #** 914791500

Diameter 8 in

Load Capacity 125 lb

**Model Number** N4950

### **DESCRIPTION**

- Pad Type: Flat
- Durable metal handle.
- Fast attachment on smooth, nonporous flat surfaces.
- Red-line indicator warns user of any vacuum loss.
- Check valve allows repumping without loss of remaining vacuum.
- Release valve lever permits quick and complete release.
- Eligible for Powr-Grip Exchange Program.

# **INCLUDED PRODUCT(S)**

- 1 carrying case