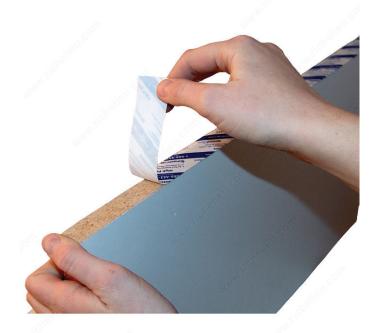

#### DESCRIPTION

SpeedTape is the perfect double-sided adhesive, ideal for veneers and laminates. Simply remove the backing to ensure adhesion.

Step 1. Apply SpeedTape to the target material.

Step 2. Peel off paper backing and apply to laminate or veneer.