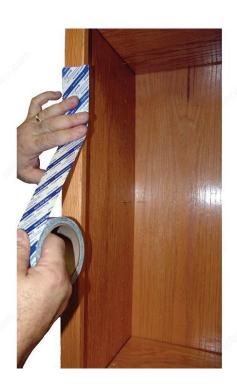

#### DESCRIPTION

SpeedTape is the perfect double-sided adhesive, ideal for veneers and laminates. Simply remove the backing to ensure adhesion.

Step 1. Apply SpeedTape to the target material.

Step 2. Peel off paper backing and apply to laminate or veneer.

Step 3. Apply pressure with SpeedRoller.

The 1" ribbon is ideal for edgebanding, 2" ribbon is suitable for frame cabinets, and the 6.5" ribbon is perfect for laminates.