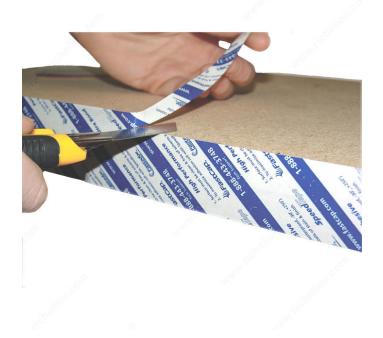

#### **ADVANTAGES AND BENEFITS**

Applying double-sided tape is a straightforward process. Users can cut the tape to the desired length, peel off the backing, and adhere it to the surfaces. Applying double-sided tape can be quicker than traditional methods of bonding.