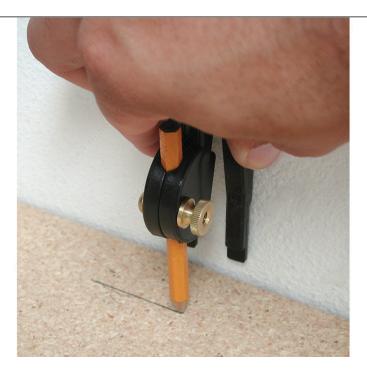

## DESCRIPTION

The AccuScribePro makes it easy to maintain a consistent scribe offset, staying parallel to the object surface every time. It is ideal for scribing the trim on kitchen cabinets, architectural moldings, countertops, splash guards, tile and even flooring.

## APPLICATION

Great for: - Making a radius - Marking gauge - Scribing