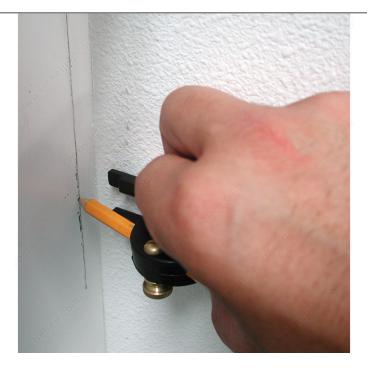

## DESCRIPTION

The AccuScribePro makes it easy to maintain a consistent scribe offset, staying parallel to the object surface every time. It is ideal for scribing the trim on kitchen cabinets, architectural moldings, countertops, splash guards, tile and even flooring.

## APPLICATION

Great for: - Making a radius - Marking gauge - Scribing