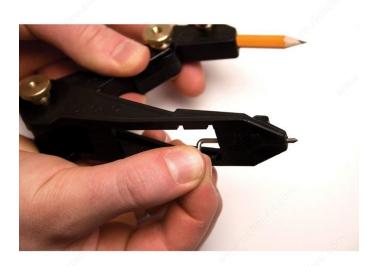

- Non-rocking flat bottom
- Oversized thumb screw
- Articulating pencil head
- Precision pencil sharpener
- Storage clip for compass point
- Removable compass point
- Great for flooring
- Great for siding
- Also great as a marking gauge

## **ADVANTAGES AND BENEFITS**

- Flat bottom for precise marking. - Retractable compass point. - Built-in pencil sharpener.