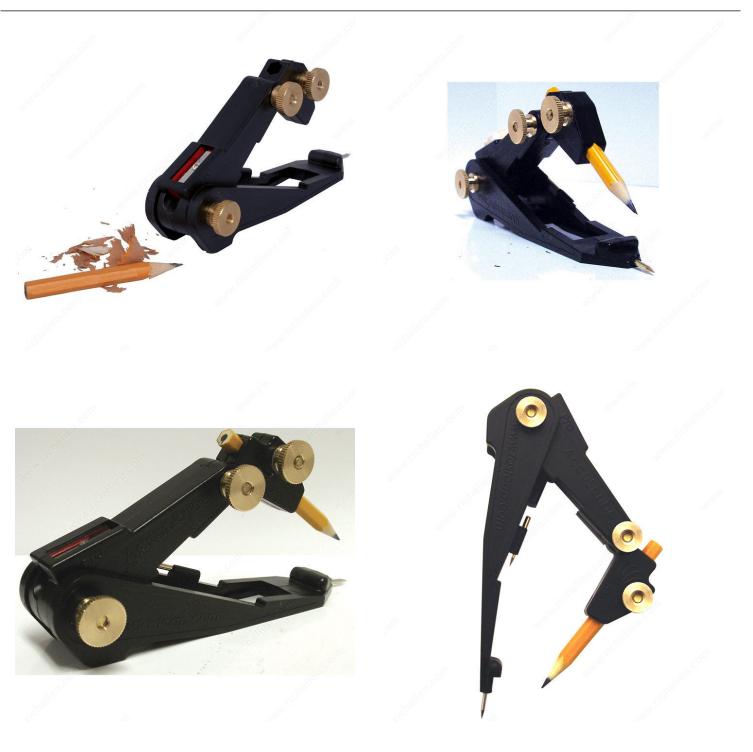

- Non-rocking flat bottom
- Oversized thumb screw
- Articulating pencil head
- Precision pencil sharpener
- Storage clip for compass point
- Removable compass point
- Great for flooring
- Great for siding
- Also great as a marking gauge

## **ADVANTAGES AND BENEFITS**

- Flat bottom for precise marking. - Retractable compass point. - Built-in pencil sharpener.