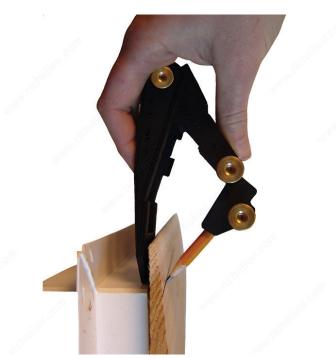

## DESCRIPTION

The AccuScribePro makes it easy to maintain a consistent scribe offset, staying parallel to the object surface every time. It is ideal for scribing the trim on kitchen cabinets, architectural moldings, countertops, splash guards, tile and even flooring.

## APPLICATION

Great for: - Making a radius - Marking gauge - Scribing