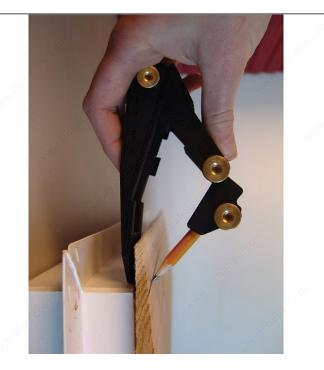

## DESCRIPTION

The AccuScribePro makes it easy to maintain a consistent scribe offset, staying parallel to the object surface every time. It is ideal for scribing the trim on kitchen cabinets, architectural moldings, countertops, splash guards, tile and even flooring.

- Non-rocking flat bottom
- Oversized thumb screw
- Articulating pencil head
- Precision pencil sharpener
- Storage clip for compass point
- Removable compass point
- Great for flooring
- Great for siding
- Also great as a marking gauge