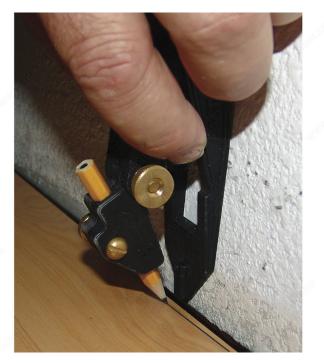

## DESCRIPTION

The AccuScribePro makes it easy to maintain a consistent scribe offset, staying parallel to the object surface every time. It is ideal for scribing the trim on kitchen cabinets, architectural moldings, countertops, splash guards, tile and even flooring.

- Non-rocking flat bottom
- Oversized thumb screw
- Articulating pencil head
- Precision pencil sharpener
- Storage clip for compass point
- Removable compass point
- Great for flooring
- Great for siding
- Also great as a marking gauge