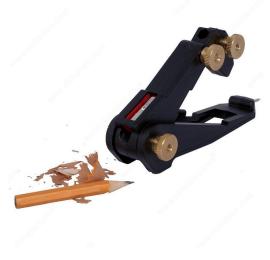

- Non-rocking flat bottom
- Oversized thumb screw
- Articulating pencil head
- Precision pencil sharpener
- Storage clip for compass point
- Removable compass point
- Great for flooring
- Great for siding
- Also great as a marking gauge

## **ADVANTAGES AND BENEFITS**

- Flat bottom for precise marking. - Retractable compass point. - Built-in pencil sharpener.