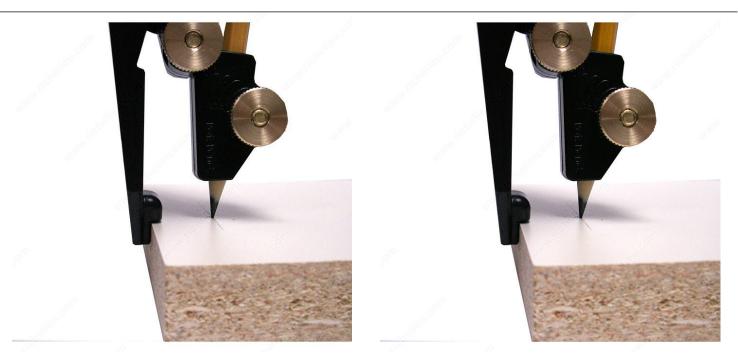

## DESCRIPTION

The AccuScribePro makes it easy to maintain a consistent scribe offset, staying parallel to the object surface every time. It is ideal for scribing the trim on kitchen cabinets, architectural moldings, countertops, splash guards, tile and even flooring.

## APPLICATION

Great for: - Making a radius - Marking gauge - Scribing