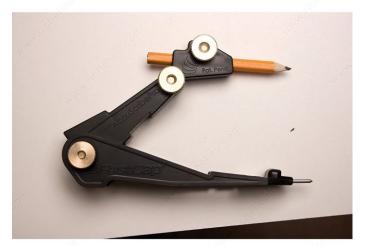

# AccuScribe PRO Scribing Tool

Product # 916409

- Non-rocking flat bottom
- Oversized thumb screw
- Articulating pencil head
- Precision pencil sharpener
- Storage clip for compass point
- Removable compass point
- Great for flooring
- Great for siding
- Also great as a marking gauge

## **ADVANTAGES AND BENEFITS**

- Flat bottom for precise marking. - Retractable compass point. - Built-in pencil sharpener.