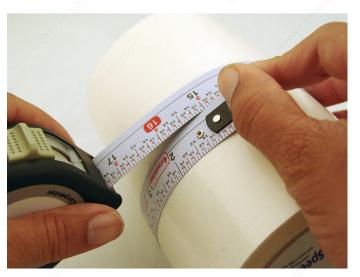

# **DESCRIPTION**

Because not all surfaces are flat! Measure curves and flat surfaces with ease and precision.

ProCarpenter Tape Measures are developed with 7 innovative features: Lever action belt clip, pencil sharpener, dual locking system, erasable notepad, heavy-duty 1-inch blade, high-contrast tape and rugged compact design.