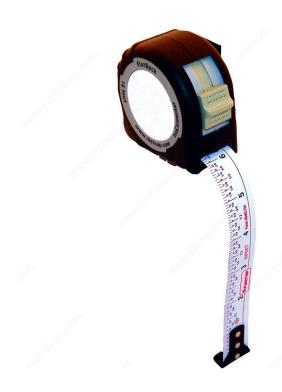

# **Story Pole/Standard ProCarpenter Flatback Flexible Tape Measure**

**Product # 916421** 

# **TECHNICAL SPECIFICATIONS**

| Product #       | 916421   |
|-----------------|----------|
| Type of Measure | Imperial |
| Length          | 16 ft    |
| Width           | 1 in     |
| Brand           | FastCap  |