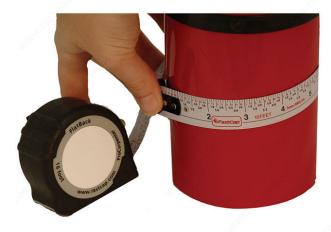

# **DESCRIPTION**

Because not all surfaces are flat! Measure curves and flat surfaces with ease and precision.

ProCarpenter Tape Measures are developed with 7 innovative features: Lever action belt clip, pencil sharpener, dual locking system, erasable notepad, heavy-duty 1-inch blade, high-contrast tape and rugged compact design.