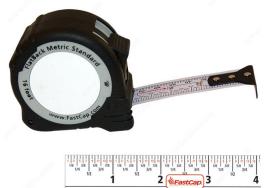

# **Story Pole/Standard ProCarpenter Flatback Flexible Tape Measure**

**Product # 916421** 

# **DESCRIPTION**

Because not all surfaces are flat! Measure curves and flat surfaces with ease and precision.

ProCarpenter Tape Measures are developed with 7 innovative features: Lever action belt clip, pencil sharpener, dual locking system, erasable notepad, heavy-duty 1-inch blade, high-contrast tape and rugged compact design.

# **TECHNICAL SPECIFICATIONS**

| Product #       | 916421   |
|-----------------|----------|
| Type of Measure | Imperial |
| Length          | 16 ft    |
| Width           | 1 in     |
| Brand           | FastCap  |