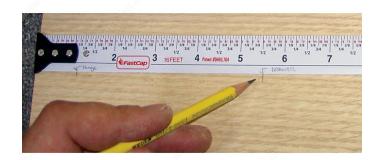

# **ADVANTAGES AND BENEFITS**

- Write on the tape measure, erase with a thumb. - Lever action belt clip. - Loaded sharpener.