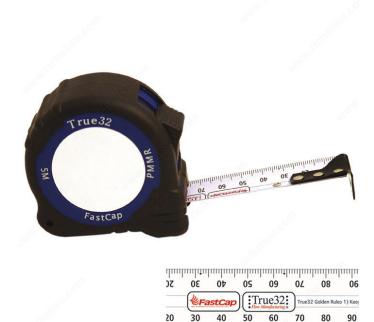

## Metric True 32 Lefty/Righty ProCarpenter Tape Measure

Product # 916532

## DESCRIPTION

ProCarpenter Tape Measures are developed with 7 innovative features: Lever action belt clip, pencil sharpener, dual locking system, erasable notepad, heavy-duty 1-inch blade, high-contrast tape and rugged compact design.

20 30 40

80 10 60 20 40 30

TITITI

60 70 80 90

FastCap True 32:

50

06

| Product #       | 916532      |
|-----------------|-------------|
| Type of Measure | Metric      |
| Length          | 16 ft 4 in* |
| Width           | 1 in        |
| Brand           | FastCap     |