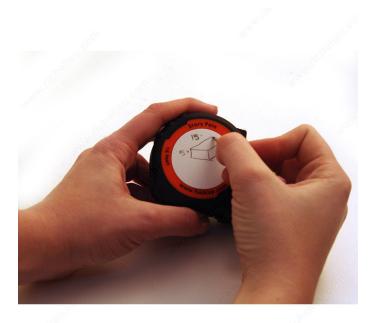

## DESCRIPTION

ProCarpenter Tape Measures are developed with 7 innovative features: Lever action belt clip, pencil sharpener, dual locking system, erasable notepad, heavy-duty 1-inch blade, high-contrast tape and rugged compact design.

# **ADVANTAGES AND BENEFITS**

- Write on the tape measure, erase with a thumb. - Lever action belt clip. - Loaded sharpener.

| <b>TECHNICAL SPECIFICATIONS</b> |
|---------------------------------|
|---------------------------------|