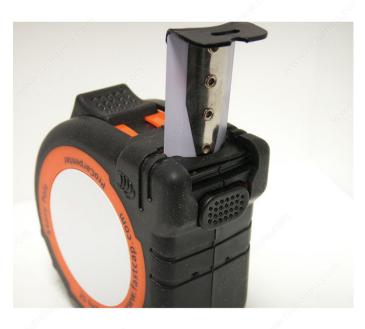

## DESCRIPTION

ProCarpenter Tape Measures are developed with 7 innovative features: Lever action belt clip, pencil sharpener, dual locking system, erasable notepad, heavy-duty 1-inch blade, high-contrast tape and rugged compact design.

# **ADVANTAGES AND BENEFITS**

- Write on the tape measure, erase with a thumb. - Lever action belt clip. - Loaded sharpener.

| <b>TECHNICAL SPECIFICATIONS</b> |
|---------------------------------|
|---------------------------------|