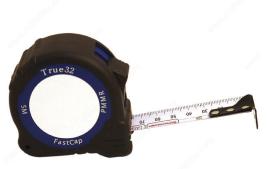

## Metric True 32 Lefty/Righty ProCarpenter Tape Measure

Product # 916532

## DESCRIPTION

ProCarpenter Tape Measures are developed with 7 innovative features: Lever action belt clip, pencil sharpener, dual locking system, erasable notepad, heavy-duty 1-inch blade, high-contrast tape and rugged compact design.