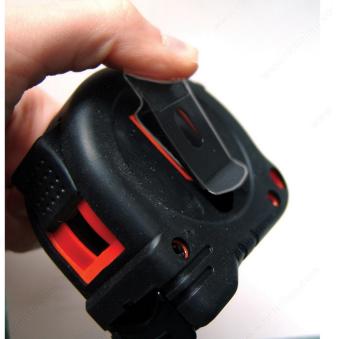

## DESCRIPTION

ProCarpenter Tape Measures are developed with 7 innovative features: Lever action belt clip, pencil sharpener, dual locking system, erasable notepad, heavy-duty 1-inch blade, high-contrast tape and rugged compact design.

# **ADVANTAGES AND BENEFITS**

- Write on the tape measure, erase with a thumb. - Lever action belt clip. - Loaded sharpener.

| <b>TECHNICAL SPECIFICATIONS</b> |
|---------------------------------|
|---------------------------------|