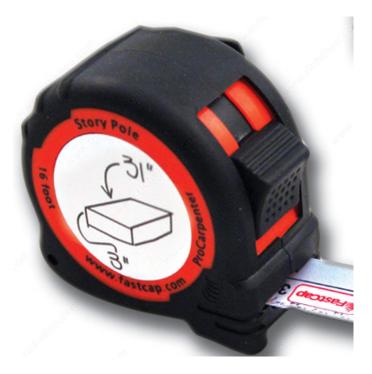

## DESCRIPTION

ProCarpenter Tape Measures are developed with 7 innovative features: Lever action belt clip, pencil sharpener, dual locking system, erasable notepad, heavy-duty 1-inch blade, high-contrast tape and rugged compact design.

# **ADVANTAGES AND BENEFITS**

- Write on the tape measure, erase with a thumb. - Lever action belt clip. - Loaded sharpener.

| <b>TECHNICAL SPECIFICATIONS</b> |
|---------------------------------|
|---------------------------------|

20 30 40

80 10 60 20 40 30

TITITI

60 70 80 90

FastCap True 32:

50

06

| Product #       | 916532      |
|-----------------|-------------|
| Type of Measure | Metric      |
| Length          | 16 ft 4 in* |
| Width           | 1 in        |
| Brand           | FastCap     |