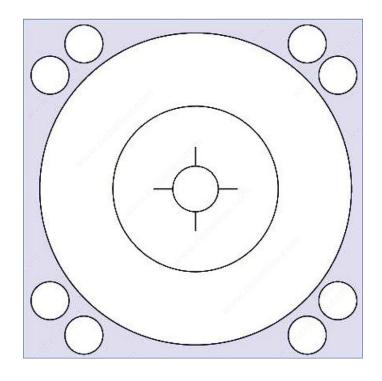

## **INCLUDED PRODUCT(S)**

Sheet configuration: - 1 cover of 4-1/2" (114.3 mm) for supply lines - 1 cover of 2-7/16" (61.91 mm) for waste lines - 8 covers of 9/16" each (14 mm) - 1 cover of 5/8" (15.87 mm)