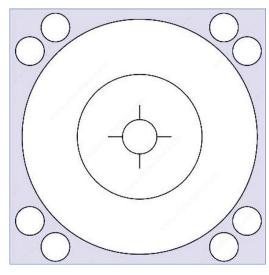

## **INCLUDED PRODUCT(S)**

Sheet configuration: - 1 cover of 4-1/2" (114.3 mm) for supply lines - 1 cover of 2-7/16" (61.91 mm) for waste lines - 8 covers of 9/16" each (14 mm) - 1 cover of 5/8" (15.87 mm)