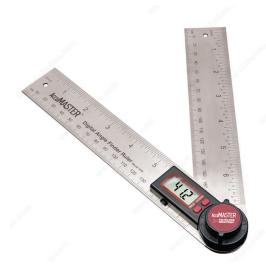

## **DESCRIPTION**

The 7-Inch Angle Finder Ruler is a compact tool that measures the full range of precise inside and outside angles from 0-360° to the 10th of a degree. Plus, with its digital display, you know the exact angle you are working with.

To measure in awkward spots, the Angle Finder incorporates a "Hold" button for the display to capture the new angle measurement until the user is able to read the display.

When measuring the angle change from one work surface to another, the Angle Finder can manually zero at any angle for relative measuring.

- Accurate, easy-to-read, and built to last
- 360° full-range protractor
- Inside angles
- Outside angles
- 7-inch stainless steel ruler
- Large easy-to-read LCD display
- Display "hold" button
- Manually zero at any angle
- Accuracy: ±0.3°
- Resolution: 0.1°