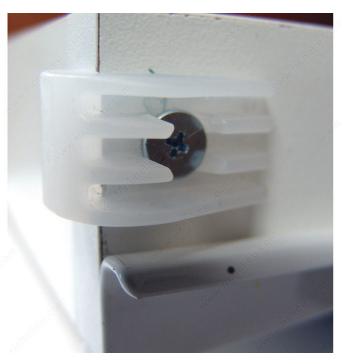

#### Screws for metal Kolbe Korner

Mounting screw for Shaker drawer fronts. Helps to easily mount drawer front. The type 17 point eliminates pre-drilling. It also prevents the wood from cracking and splitting! -100 units per box