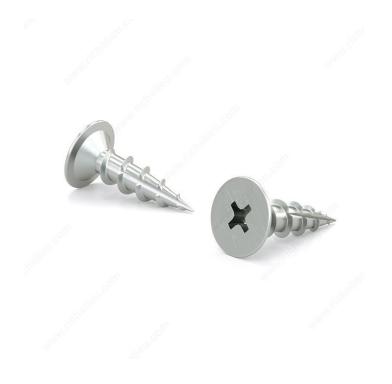

### Zinc-Plated Wood Screw, PowerHead, Phillips Drive, Coarse Thread, Type 17 Point

Product # 918010

#### Screws for metal Kolbe Korner

Mounting screw for Shaker drawer fronts. Helps to easily mount drawer front. The type 17 point eliminates pre-drilling. It also prevents the wood from cracking and splitting! -100 units per box