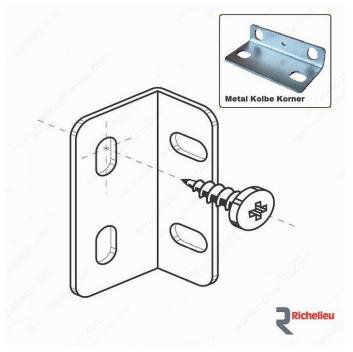

#### Screws for metal Kolbe Korner

Mounting screw for Shaker drawer fronts. Helps to easily mount drawer front. The type 17 point eliminates pre-drilling. It also prevents the wood from cracking and splitting! -100 units per box