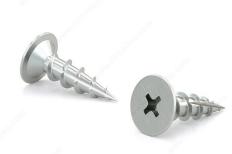

### Zinc-Plated Wood Screw, PowerHead, Phillips Drive, Coarse Thread, Type 17 Point

Product # 918010

#### Screws for metal Kolbe Korner

Mounting screw for Shaker drawer fronts. Helps to easily mount drawer front. The type 17 point eliminates pre-drilling. It also prevents the wood from cracking and splitting! -100 units per box