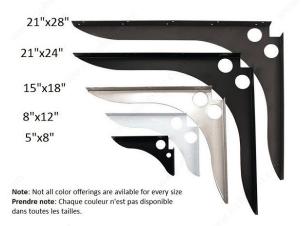

## **SpeedBrace Countertop Brace - White**

Product # 918050830

Projection - Overall Dimensions 8 in

Height - Overall Dimensions 5 in

#### **TECHNICAL SPECIFICATIONS**

| Product #                       | 918050830 |
|---------------------------------|-----------|
| Maximum Load Capacity per Shelf | 500 lb    |
| Material                        | Steel     |
| Color/Finish                    | White     |