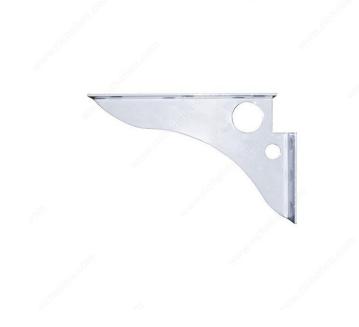

## **SpeedBrace Countertop Brace - White**

Product # 918050830

Projection - Overall Dimensions 8 in

Height - Overall Dimensions 5 in

#### **DESCRIPTION**

For precise alignment, the steel SpeedBrace countertop brace system is perfect. Can be used for office desks.

#### **ADVANTAGES AND BENEFITS**

- Uses 1 1/2 in (38.1 mm) x 3/4 in (19.05 mm) cleat system - Double notch system for fast and easy alignment - Wire management. No kicker. - Load capacity: 1000 lb (453.59 kg)/pair on 16 in (406.4 mm) centers - 12-gauge - 1 1/2 in (38.1 mm) x 1 1/2 in (38.1 mm) notch in corner for installation against 2 x 2 wall cleat - 5 in (127 mm) x 8 in (203.2 mm) Speedbrace has 1 1/2 in (38.1 mm) x 1/2 in (12.7 mm) notch for installation with 1 x 2 wall cleat - Pass-through holes for cables and cords