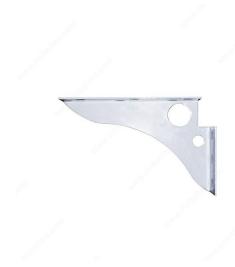

## **SpeedBrace Countertop Brace - White**

Product # 918050830

Projection - Overall Dimensions 8 in

Height - Overall Dimensions 5 in

#### **DESCRIPTION**

For precise alignment, the steel SpeedBrace countertop brace system is perfect. Can be used for office desks.

#### **ADVANTAGES AND BENEFITS**

- Uses 1 1/2 in (38.1 mm) x 3/4 in (19.05 mm) cleat system - Double notch system for fast and easy alignment - Wire management. No kicker. - Load capacity: 1000 lb (453.59 kg)/pair on 16 in (406.4 mm) centers - 12-gauge - 1 1/2 in (38.1 mm) x 1 1/2 in (38.1 mm) notch in corner for installation against 2 x 2 wall cleat - 5 in (127 mm) x 8 in (203.2 mm) Speedbrace has 1 1/2 in (38.1 mm) x 1/2 in (12.7 mm) notch for installation with 1 x 2 wall cleat - Pass-through holes for cables and cords