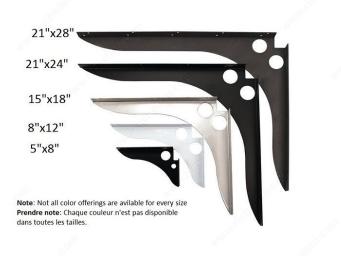

# **SpeedBrace Countertop Brace - White**

Product # 918212730

Projection - Overall Dimensions 28 in

Height - Overall Dimensions 21 in

## **ADVANTAGES AND BENEFITS**

- Uses 1 1/2 in (38.1 mm) x 3/4 in (19.05 mm) cleat system - Double notch system for fast and easy alignment - Wire management. No kicker. - Load capacity: 1000 lb (453.59 kg)/pair on 16 in (406.4 mm) centers - 12-gauge - 1 1/2 in (38.1 mm) x 1 1/2 in (38.1 mm) notch in corner for installation against 2 x 2 wall cleat - 5 in (127 mm) x 8 in (203.2 mm) Speedbrace has 1 1/2 in (38.1 mm) x 1/2 in (12.7 mm) notch for installation with 1 x 2 wall cleat - Pass-through holes for cables and cords