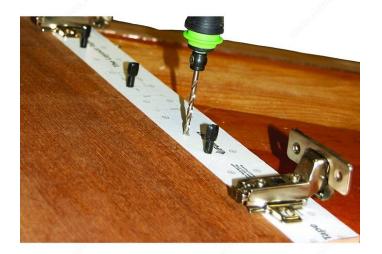

#### **DESCRIPTION**

Have you ever had a small job where you needed the line bore panel for adjustable shelves or hinge plates? This new layout tape from FastCap is fast, easy, and accurate. It comes with 32 mm spacing for drilling 5 mm shelf pin holes. One edge has a 35 mm offset and the other edge has a 37 mm offset --- it's your choice. Line the tape up on the edge offset that works best for your job and start drilling. Another innovative product "designed by a cabinetmaker".

## **APPLICATION**

Great for: - European shelf pins - Hinge plates - Small cabinet jobs

## IMPORTANT INFORMATION

- Precise markings for line boring - Works in any direction - Non-marring collar on Layout Drill Bit