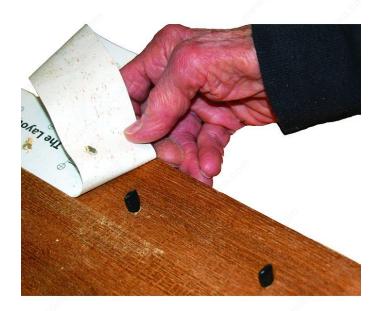

#### **DESCRIPTION**

Have you ever had a small job where you needed the line bore panel for adjustable shelves or hinge plates? This new layout tape from FastCap is fast, easy, and accurate. It comes with 32 mm spacing for drilling 5 mm shelf pin holes. One edge has a 35 mm offset and the other edge has a 37 mm offset --- it's your choice. Line the tape up on the edge offset that works best for your job and start drilling. Another innovative product "designed by a cabinetmaker".

## IMPORTANT INFORMATION

- Precise markings for line boring - Works in any direction - Non-marring collar on Layout Drill Bit