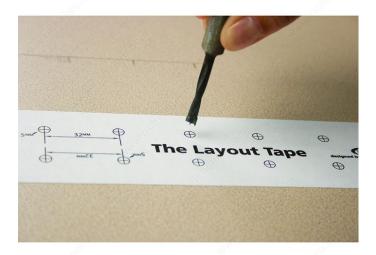

#### **DESCRIPTION**

Have you ever had a small job where you needed the line bore panel for adjustable shelves or hinge plates? This new layout tape from FastCap is fast, easy, and accurate. It comes with 32 mm spacing for drilling 5 mm shelf pin holes. One edge has a 35 mm offset and the other edge has a 37 mm offset --- it's your choice. Line the tape up on the edge offset that works best for your job and start drilling. Another innovative product "designed by a cabinetmaker".

## IMPORTANT INFORMATION

- Precise markings for line boring - Works in any direction - Non-marring collar on Layout Drill Bit