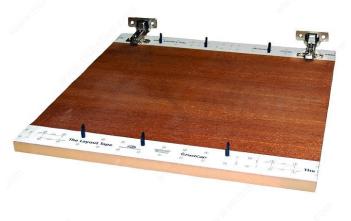

#### **DESCRIPTION**

Have you ever had a small job where you needed the line bore panel for adjustable shelves or hinge plates? This new layout tape from FastCap is fast, easy, and accurate. It comes with 32 mm spacing for drilling 5 mm shelf pin holes. One edge has a 35 mm offset and the other edge has a 37 mm offset --- it's your choice. Line the tape up on the edge offset that works best for your job and start drilling. Another innovative product "designed by a cabinetmaker".

## **APPLICATION**

Great for: - European shelf pins - Hinge plates - Small cabinet jobs

## IMPORTANT INFORMATION

- Precise markings for line boring - Works in any direction - Non-marring collar on Layout Drill Bit