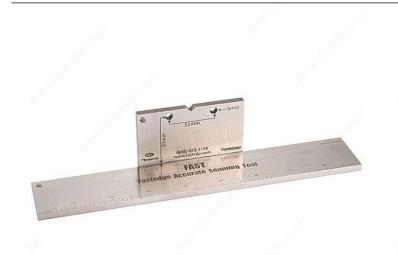

# **Fastedge Accurate Seaming Tool**

**Product #** 918942

# **DESCRIPTION**

Refacing cabinets can be a pain, particularly when it comes to making a perfect seam. The Fastedge tool lines up right where you need to make a seam for the perfect cut every time.

# **TECHNICAL SPECIFICATIONS**

| Product #      | 918942          |
|----------------|-----------------|
| Measuring Unit | Metric/Imperial |
| Brand          | FastCap         |
| Material       | Steel           |

### **APPLICATION**

- Refacing cabinets - Precision veneering - 32 mm case drilling

# IMPORTANT INFORMATION

- Precision-machined steel - Reversible scale, metric or imperial - 32 mm drilling template Item dimensions: - Length: 9" - Width: 8" - Height: 2.25" - Weight: 1.2 lb.