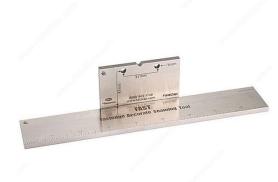

# **Fastedge Accurate Seaming Tool**

**Product #** 918942

# **DESCRIPTION**

Refacing cabinets can be a pain, particularly when it comes to making a perfect seam. The Fastedge tool lines up right where you need to make a seam for the perfect cut every time.

# **TECHNICAL SPECIFICATIONS**

| Product #      | 918942          |
|----------------|-----------------|
| Measuring Unit | Metric/Imperial |
| Brand          | FastCap         |
| Material       | Steel           |

### **APPLICATION**

- Refacing cabinets - Precision veneering - 32 mm case drilling

# IMPORTANT INFORMATION

- Precision-machined steel - Reversible scale, metric or imperial - 32 mm drilling template Item dimensions: - Length: 9" - Width: 8" - Height: 2.25" - Weight: 1.2 lb.