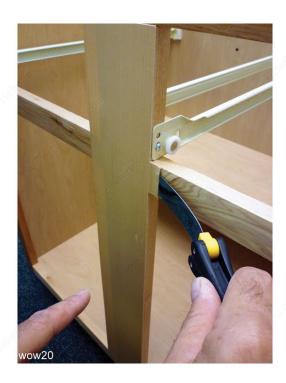

# **DESCRIPTION**

Refacing cabinets can be a pain, particularly when it comes to making a perfect seam. The Fastedge tool lines up right where you need to make a seam for the perfect cut every time.

### **APPLICATION**

- Refacing cabinets - Precision veneering - 32 mm case drilling