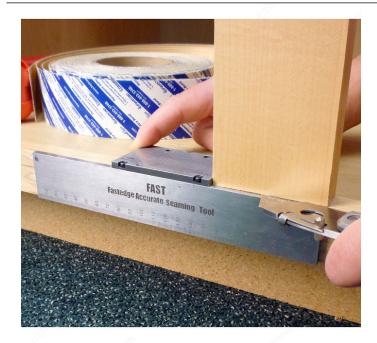

# **DESCRIPTION**

Refacing cabinets can be a pain, particularly when it comes to making a perfect seam. The Fastedge tool lines up right where you need to make a seam for the perfect cut every time.

### **APPLICATION**

- Refacing cabinets - Precision veneering - 32 mm case drilling

# IMPORTANT INFORMATION

- Precision-machined steel - Reversible scale, metric or imperial - 32 mm drilling template Item dimensions: - Length: 9" - Width: 8" - Height: 2.25" - Weight: 1.2 lb.