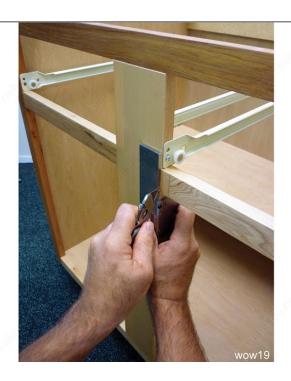

# **DESCRIPTION**

Refacing cabinets can be a pain, particularly when it comes to making a perfect seam. The Fastedge tool lines up right where you need to make a seam for the perfect cut every time.

### **APPLICATION**

- Refacing cabinets - Precision veneering - 32 mm case drilling