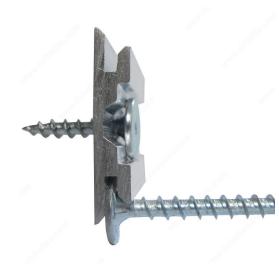

### **DESCRIPTION**

The Smart Cleat eliminates the frustration of hanging panels using the traditional French cleat system. It allows you unlimited adjustment without shims and allows you to hang the panel only 3/16" from the ceiling to eliminate excess trim.

### **ADVANTAGES AND BENEFITS**

- No shims - No extra trim or finish work - Only 3/16" lift-off

### IMPORTANT INFORMATION

- Length: 48" (4') - Width: 1-7/16" - Thickness: 1/4"