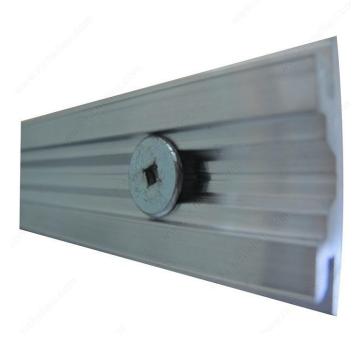

## **TECHNICAL SPECIFICATIONS**

| Product # | 919002 |
|-----------|--------|
| Length    | 48 in  |
| Material  | Steel  |
| Shape     | z      |

### IMPORTANT INFORMATION

- Length: 48" (4') - Width: 1-7/16" - Thickness: 1/4"