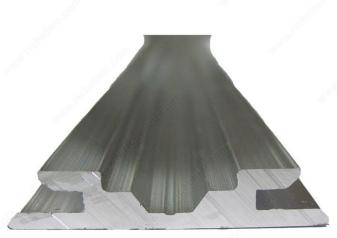

## **TECHNICAL SPECIFICATIONS**

| Product # | 919002 |
|-----------|--------|
| Length    | 48 in  |
| Material  | Steel  |
| Shape     | z      |

### IMPORTANT INFORMATION

- Length: 48" (4') - Width: 1-7/16" - Thickness: 1/4"