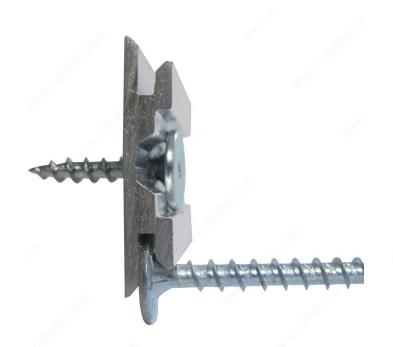

### **DESCRIPTION**

The Smart Cleat eliminates the frustration of hanging panels using the traditional French cleat system. It allows you unlimited adjustment without shims and allows you to hang the panel only 3/16" from the ceiling to eliminate excess trim.

### **ADVANTAGES AND BENEFITS**

- No shims - No extra trim or finish work - Only 3/16" lift-off

### IMPORTANT INFORMATION

- Length: 48" (4') - Width: 1-7/16" - Thickness: 1/4"