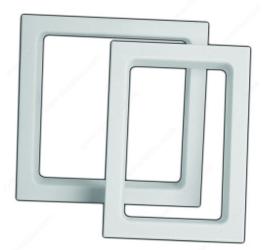

#### DESCRIPTION

This electric trim ring is designed to clean up electrical cutouts in cabinet backs. Extremely versatile, this ring comes in two sizes for single and double gang boxes and can be trimmed to specific return depths, depending upon the thickness of the back. The ETC is easy to install and align with our new outlet stamp.

#### **IMPORTANT INFORMATION**

- Works well with outlet stamp. - 1-1/4" depth and trim lines every 1/4". - Fully paintable.