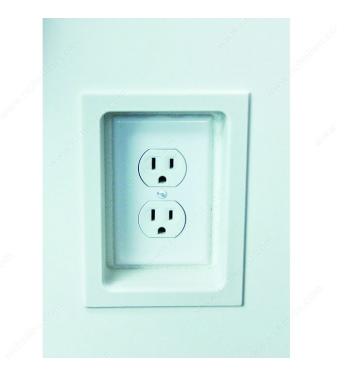

#### DESCRIPTION

This electric trim ring is designed to clean up electrical cutouts in cabinet backs. Extremely versatile, this ring comes in two sizes for single and double gang boxes and can be trimmed to specific return depths, depending upon the thickness of the back. The ETC is easy to install and align with our new outlet stamp.

#### **IMPORTANT INFORMATION**

- Works well with outlet stamp. - 1-1/4" depth and trim lines every 1/4". - Fully paintable.