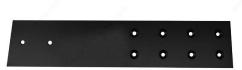

## **Stealth Brace**

Product # 919203

Maximum Load Capacity per Shelf 500 lb

Shelf Thickness 3/8 in

Width - Overall Dimension 3 1/2 in

Length - Overall Dimensions 16 in

### **TECHNICAL SPECIFICATIONS**

| Product #    | 919203  |
|--------------|---------|
| Material     | Steel   |
| Color/Finish | Black   |
| Brand        | FastCap |