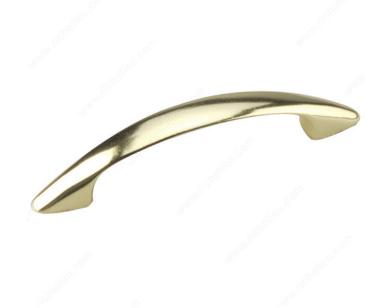

## Modern Metal Pull - 920

Product # 920BBV

Finish Bright Brass

Packaging format Bag

### DESCRIPTION

A modern bow pull by Richelieu. This pull will give a distinguished look and feel to any kitchen or bathroom cabinet.

## **TECHNICAL SPECIFICATIONS**

| Product #                       | 920BBV                 |
|---------------------------------|------------------------|
| Pulls and Knobs Style           | Modern                 |
| Center to Center                | 3 in                   |
| Material                        | Metal                  |
| Length - Overall Dimensions     | 3 25/32 in*            |
| Width - Overall Dimensions      | Min. 13/32 in*         |
| Screw/Nail                      | 8/32 in (Included)     |
| Color Group                     | Yellow and Brass Group |
| Suggested Price                 | Less than \$5.00       |
| Projection - Overall Dimensions | 13/16 in*              |