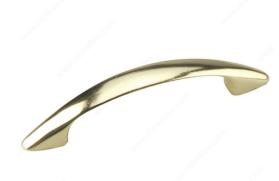

## Modern Metal Pull - 920

Product # 920BBV

Finish Bright Brass

Packaging format Bag

### DESCRIPTION

A modern bow pull by Richelieu. This pull will give a distinguished look and feel to any kitchen or bathroom cabinet.

## **TECHNICAL SPECIFICATIONS**

| Product #                       | 920BBV                 |
|---------------------------------|------------------------|
| Pulls and Knobs Style           | Modern                 |
| Center to Center                | 3 in                   |
| Material                        | Metal                  |
| Length - Overall Dimensions     | 3 25/32 in*            |
| Width - Overall Dimensions      | Min. 13/32 in*         |
| Screw/Nail                      | 8/32 in (Included)     |
| Color Group                     | Yellow and Brass Group |
| Suggested Price                 | Less than \$5.00       |
| Projection - Overall Dimensions | 13/16 in*              |