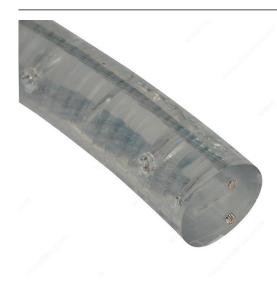

### 3' Rope Light

**Product # 931011** 

#### **DESCRIPTION**

Rope lights create versatile and decorative lighting, ideal for display cases or many other lighting purposes where creativity is a must.

Clear rope light available in 3' increments.

### **ADVANTAGES AND BENEFITS**

Once the rope light has been cut, you can use the remaining lengths as needed in different areas. You will require another power cord for each additional length (power cords are SOLD SEPARATELY). Rope light can be cut every 3' where the markings are.

### **TECHNICAL SPECIFICATIONS**

| Product #                    | 931011       |
|------------------------------|--------------|
| Finish                       | Clear        |
| Price Point                  | Elite        |
| Light Color                  | Warm White   |
| Kelvin Color Temperature (K) | 2700 K       |
| Watts                        | 12 W         |
| Diameter                     | 1/2 in       |
| Lighting Type                | Incandescent |
| Installation Method          | Surface      |
| Tension (V)                  | 120 V        |
| Application                  | Furniture    |
| Mounting                     | Surface      |