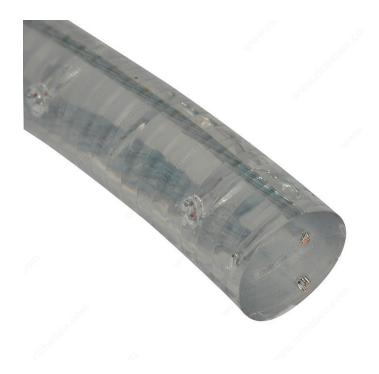

### 3' Rope Light

**Product # 931011** 

#### **DESCRIPTION**

Rope lights create versatile and decorative lighting, ideal for display cases or many other lighting purposes where creativity is a must.

Clear rope light available in 3' increments.

### **ADVANTAGES AND BENEFITS**

Once the rope light has been cut, you can use the remaining lengths as needed in different areas. You will require another power cord for each additional length (power cords are SOLD SEPARATELY). Rope light can be cut every 3' where the markings are.

### **TECHNICAL SPECIFICATIONS**

| Product #                    | 931011       |
|------------------------------|--------------|
| Finish                       | Clear        |
| Price Point                  | Elite        |
| Light Color                  | Warm White   |
| Kelvin Color Temperature (K) | 2700 K       |
| Watts                        | 12 W         |
| Diameter                     | 1/2 in       |
| Lighting Type                | Incandescent |
| Installation Method          | Surface      |
| Tension (V)                  | 120 V        |
| Application                  | Furniture    |
| Mounting                     | Surface      |