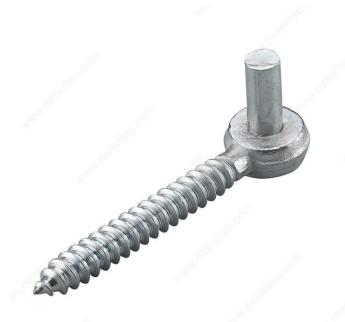

## **Screw Hook**

Product # 93134XBC

Length 6 in

Safe Working Load 200 lb

**Diameter** 3/4 in

### **DESCRIPTION**

Easily correct your gate's sag with this screw hook. Used with strap hinge for a more secure application on gates and heavy wood doors. Can similarly be used to remove a gate if so desired.

### **TECHNICAL SPECIFICATIONS**

| Product # | 93134XBC                        |
|-----------|---------------------------------|
| Finish    | Zinc (2G)                       |
| Material  | Steel                           |
| Side      | Left-Hand or Right-Hand Opening |