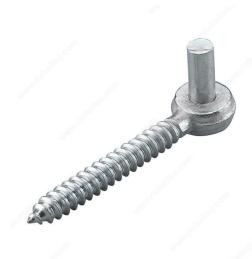

## **Screw Hook**

Product # 93134XBC

Length 6 in

Safe Working Load 200 lb

**Diameter** 3/4 in

### **DESCRIPTION**

Easily correct your gate's sag with this screw hook. Used with strap hinge for a more secure application on gates and heavy wood doors. Can similarly be used to remove a gate if so desired.

### **TECHNICAL SPECIFICATIONS**

| Product # | 93134XBC                        |
|-----------|---------------------------------|
| Finish    | Zinc (2G)                       |
| Material  | Steel                           |
| Side      | Left-Hand or Right-Hand Opening |