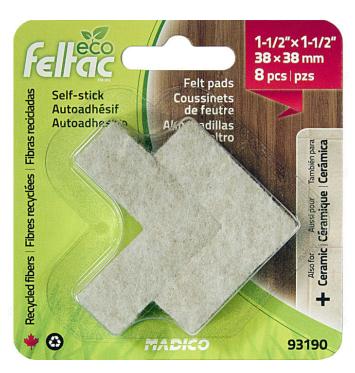

# **ECO FELTAC® Beige Felt Pads - Corner**

**Product # 93190** 

## TECHNICAL SPECIFICATIONS

| Product #                  | 93190                                      |
|----------------------------|--------------------------------------------|
| Recommended Surfaces       | Tile/ Ceramic/ Linoleum, Hardwood/Laminate |
| Finish                     | Tan                                        |
| Diameter                   | 1 1/2 in*                                  |
| Width - Overall Dimensions | 1 1/2 in*                                  |
| Mounting Type              | Self-adhesive                              |
| Shape                      | Corner Piece                               |
| Material                   | Polyester                                  |
| Brand                      | ECO FELTAC®                                |