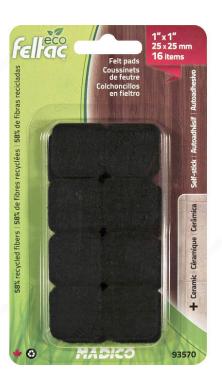

# **ECO FELTAC® - Black Square Felt Pads**

**Product # 93570** 

# **TECHNICAL SPECIFICATIONS**

| Product #                   | 93570                                      |
|-----------------------------|--------------------------------------------|
| Recommended Surfaces        | Tile/ Ceramic/ Linoleum, Hardwood/Laminate |
| Finish                      | Black                                      |
| Length - Overall Dimensions | 31/32 in*                                  |
| Width - Overall Dimensions  | 31/32 in*                                  |
| Mounting Type               | Self-adhesive                              |
| Shape                       | Square                                     |
| Material                    | Polyester                                  |