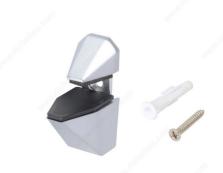

## **Triangular Shelf Support**

Product # 93920174

Glass Shelf Thickness 1/8 to 25/32 in\*

Color/Finish Satin Chrome

Projection - Overall Dimensions 1 17/32 in\*

Height - Overall Dimensions 1 29/32 in\*

Maximum shelf depth 7 7/8 in\*

Maximum Load Capacity per Pair Max. 26.5 lb\*

Width - Overall Dimension 27/32 in\*

### **TECHNICAL SPECIFICATIONS**

| Product # | 93920174   |
|-----------|------------|
| Material  | Zinc Alloy |