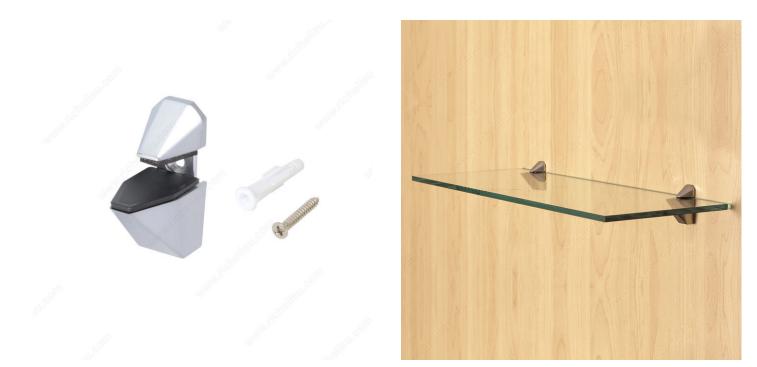

eight - Overall Dimensions 1 29/32 in\*

Maximum shelf depth 7 7/8 in\*

Maximum Load Capacity per Pair Max. 26.5 lb\*

Width - Overall Dimension 27/32 in\*

### **TECHNICAL SPECIFICATIONS**

| Product # | 93920174   |
|-----------|------------|
| Material  | Zinc Alloy |

#### Disclaimer

Measures shown with an asterisk (\*) have been converted as per your preference. These are not the official measures. To view the measures specified by the manufacturer, <u>click here</u>.

## **IMPORTANT INFORMATION**

Maximum dimensions for glass: 93920XXX Max. length: 29 17/32 in (750 mm) Max. width: 7 7/8 in (200 mm) Thickness: 1/8 in to 25/32 in (3 mm to 20 mm) 93921XXX Max. length: 29 17/32 in (750 mm) Max. width: 7 7/8 in (200 mm) Thickness: 1/8 in to 31/32 in (3 mm to 25 mm)



# PRODUCT PHOTOS