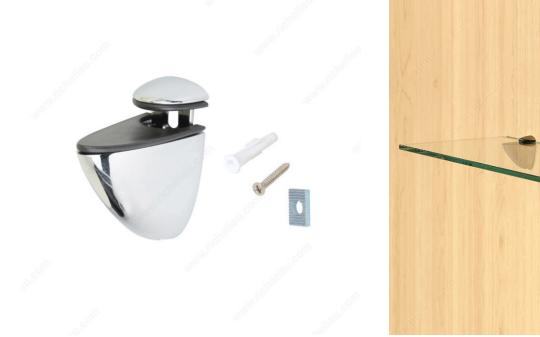

## **Oval Shelf Support**

Product # 93930140

Glass Shelf Thickness 5/32 to 1/4 in\*

Wood Shelf Thickness Max. 5/8 in\*

Color/Finish Chrome

Projection - Overall Dimensions 2 5/32 in\*

Height - Overall Dimensions 2 5/32 in\*

Maximum shelf depth 7 7/8 in\*

Maximum Load Capacity per Pair Max. 44.1 lb\*

Width - Overall Dimension 1 1/8 in\*

## **TECHNICAL SPECIFICATIONS**

| Product # | 93930140   |
|-----------|------------|
| Material  | Zinc Alloy |

Disclaimer

Measures shown with an asterisk (\*) have been converted as per your preference. These are not the official measures. To view the measures specified by the manufacturer, <u>click here</u>.