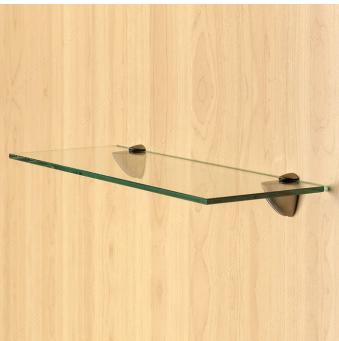

## **Oval Shelf Support**

Product # 93930140

Glass Shelf Thickness 5/32 to 1/4 in\*

Wood Shelf Thickness Max. 5/8 in\*

Color/Finish Chrome

Projection - Overall Dimensions 2 5/32 in\*

Height - Overall Dimensions 2 5/32 in\*

Maximum shelf depth 7 7/8 in\*

Maximum Load Capacity per Pair Max. 44.1 lb\*

Width - Overall Dimension 1 1/8 in\*

## **TECHNICAL SPECIFICATIONS**

| Product # | 93930140   |
|-----------|------------|
| Material  | Zinc Alloy |

Disclaimer

Measures shown with an asterisk (\*) have been converted as per your preference. These are not the official measures. To view the measures specified by the manufacturer, <u>click here</u>.

## IMPORTANT INFORMATION

- Shelf depths over 10" not recommended.



## PRODUCT PHOTOS