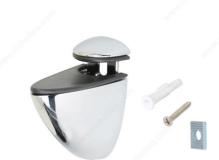

## **Oval Shelf Support**

Product # 93930140

Glass Shelf Thickness 5/32 to 1/4 in\*

Wood Shelf Thickness Max. 5/8 in\*

Color/Finish Chrome

Projection - Overall Dimensions 2 5/32 in\*

Height - Overall Dimensions 2 5/32 in\*

Maximum shelf depth 7 7/8 in\*

Maximum Load Capacity per Pair Max. 44.1 lb\*

Width - Overall Dimension 1 1/8 in\*

## **TECHNICAL SPECIFICATIONS**

| Product # | 93930140   |
|-----------|------------|
| Material  | Zinc Alloy |

Disclaimer

Measures shown with an asterisk (\*) have been converted as per your preference. These are not the official measures. To view the measures specified by the manufacturer, <u>click here</u>.