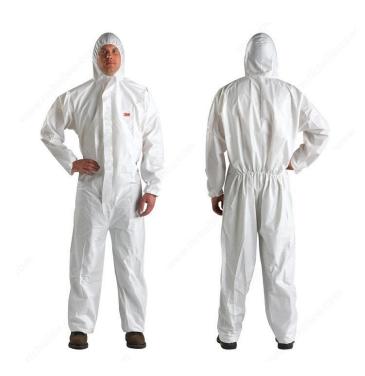

nd hazardous dusts.
- Elastic hood, waist, ankles and wrists for convenient safe wear and movement.
- Two-way zipper with storm flap for extra convenience and protection from contaminants.
- Low-linting.
- Antistatic coating on the inner and outer surfaces for increased protection in critical areas.
- 5/6 Type (protects against hazardous dusts (Type 5) and certain light liquid splashes (Type 6).

CE approved under PPE Directive (89/686/ECC), Category III.

## **TECHNICAL SPECIFICATIONS**

| Product # | 9609243 |
|-----------|---------|
| Color     | White   |
| Brand     | зм      |

#### APPLICATION

- Spray paint - Application of paint and powder coatings - Metal polishing - Machine maintenance - Industrial and general cleaning treatment - Non-hazardous liquids

#### **PRODUCT PHOTOS**