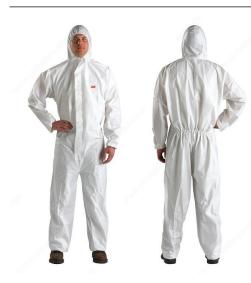

# **Entry Level Protection Coverall 4510**

**Product #** 9609243

Size XX-Large

## **DESCRIPTION**

- Constructed of quality laminated micro porous polypropylene.
- Basic protection against light splashes and hazardous dusts.
- Elastic hood, waist, ankles and wrists for convenient safe wear and movement.
- Two-way zipper with storm flap for extra convenience and protection from contaminants.
- Low-linting.
- Antistatic coating on the inner and outer surfaces for increased protection in critical areas.
- 5/6 Type (protects against hazardous dusts (Type 5) and certain light liquid splashes (Type 6).

CE approved under PPE Directive (89/686/ECC), Category III.

## **TECHNICAL SPECIFICATIONS**

| Product # | 9609243 |
|-----------|---------|
| Color     | White   |
| Brand     | зм      |