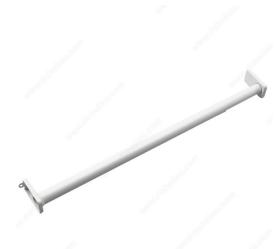

## Adjustable Closet Rod with Fixed Ends - White

Product # 96120FEWV

Minimum Length 96 in

Maximum Length 120 in

### Fixed ends for easy installation

Eliminate the need for careful measuring and cutting with this adjustable closet rod. Its adjustable length makes it ideal for wardrobes and closets of any design and size. Its fixed ends allow for secure and easy placement.