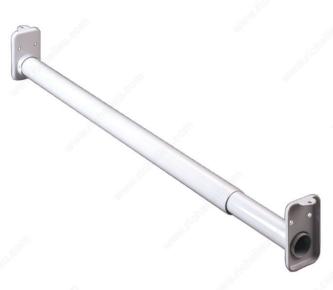

#### IMPORTANT INFORMATION

Mounting hardware included. Installation instructions: Hold up bar in opening, extend ends, and mark hole location with a pencil. Screw into marked areas on surface. If installation is done on drywall without screwing into a stud, ensure anchor is installed first.

#### **APPLICATION**

Fixed ends for easy installation. Installation instructions: Hold up bar in opening, extend ends, and mark hole location with a pencil. Screw into marked areas on surface. If installation is done on drywall without screwing into a stud, ensure anchor is installed first.

## **INCLUDED PRODUCT(S)**

Mounting hardware included.