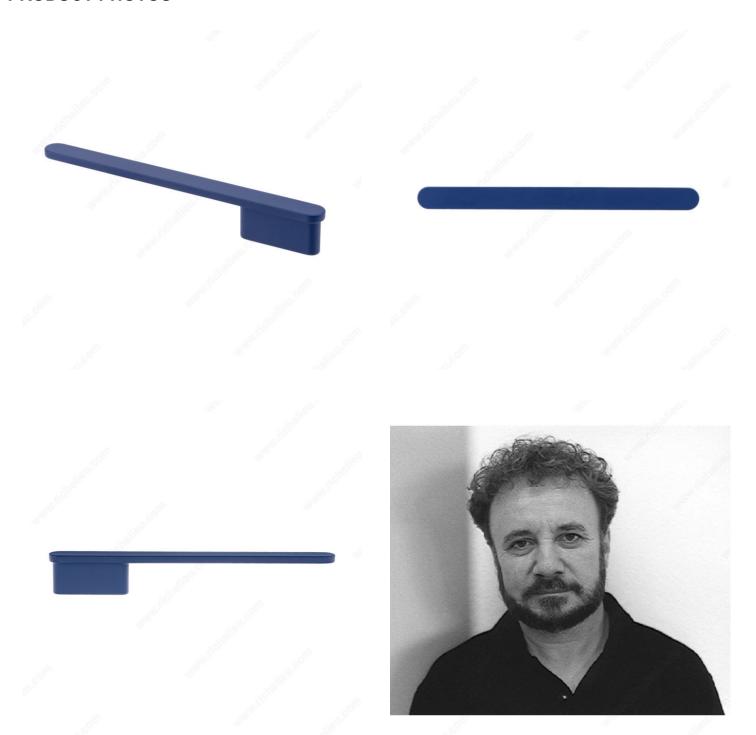

# PRODUCT PHOTOS

#### **Designed by Klaus Bergen**

This elegant L-shaped handle with rounded ends has a sleek and modern appeal that will lend sophistication to your furniture or cabinets. Its modern look and impeccable finish make it a perfect choice for those seeking a chic and refined aesthetic.