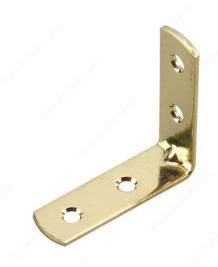

## **Traditional Corner Brace**

Product # 96SB15R

**Height** 1 1/2 in\*

**Length** 1 1/2 in\*

#### Mounting hardware included

The ideal solution for corner strengthening and furniture assembly. Can be used on boxes and chests. A stylish option for your home.

## **TECHNICAL SPECIFICATIONS**

| Product #           | 96SB15R                 |
|---------------------|-------------------------|
| Material            | Brass                   |
| Finish              | Brass                   |
| Screw/Nail          | Included                |
| Style               | Traditional             |
| Color/Finish Number | 130                     |
| Class               | Inspiration             |
| Suggested Price     | From \$10.00 to \$15.00 |

### **APPLICATION**

For boxes, chests, or any item that requires corner strengthening.