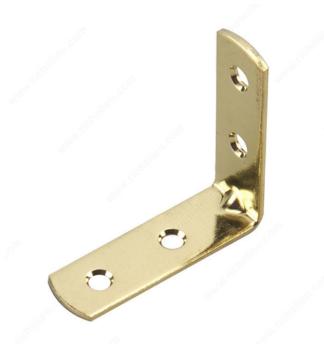

## **Traditional Corner Brace**

Product # 96SB15R

**Height** 1 1/2 in\*

**Length** 1 1/2 in\*

#### Mounting hardware included

The ideal solution for corner strengthening and furniture assembly. Can be used on boxes and chests. A stylish option for your home.

## **TECHNICAL SPECIFICATIONS**

| Product #           | 96SB15R                 |
|---------------------|-------------------------|
| Material            | Brass                   |
| Finish              | Brass                   |
| Screw/Nail          | Included                |
| Style               | Traditional             |
| Color/Finish Number | 130                     |
| Class               | Inspiration             |
| Suggested Price     | From \$10.00 to \$15.00 |

### **APPLICATION**

For boxes, chests, or any item that requires corner strengthening.