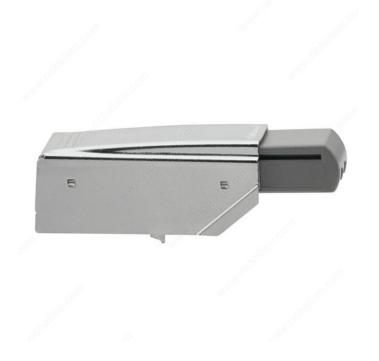

# **BLUMOTION Door Bumper 973A**

Product # 973A0600

Packaging format Per unit

#### DESCRIPTION

BLUMOTION 973A, in combination with CLIP and CLIP top hinges, is the ideal solution for perfect door motion. Hand assembly and removal can be carried out very easily.

## **ADVANTAGES AND BENEFITS**

Easily assembles on to the hinge arm. CLIP function remains intact when BLUMOTION is added. Tool-free removal enables you to make hinge adjustments.