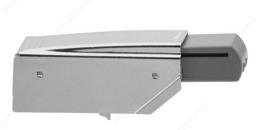

# **BLUMOTION Door Bumper 973A**

Product # 973A0600

Packaging format Per unit

#### DESCRIPTION

BLUMOTION 973A, in combination with CLIP and CLIP top hinges, is the ideal solution for perfect door motion. Hand assembly and removal can be carried out very easily.

## **ADVANTAGES AND BENEFITS**

Easily assembles on to the hinge arm. CLIP function remains intact when BLUMOTION is added. Tool-free removal enables you to make hinge adjustments.