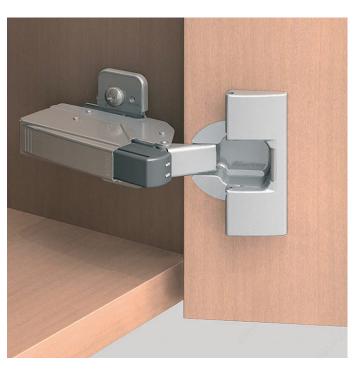

#### DESCRIPTION

BLUMOTION 973A, in combination with CLIP and CLIP top hinges, is the ideal solution for perfect door motion. Hand assembly and removal can be carried out very easily.

## **ADVANTAGES AND BENEFITS**

Easily assembles on to the hinge arm. CLIP function remains intact when BLUMOTION is added. Tool-free removal enables you to make hinge adjustments.