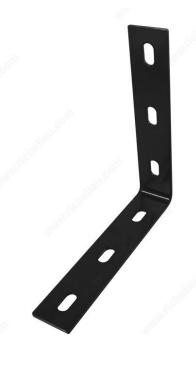

# **Slightly Adjustable Long Corner Brace**

Product # 977FB120BC

**Length** 12 1/4 in

Height - Overall Dimensions 12 1/4 in

Thickness 1/4 in

### Corner brace that can be mounted in six different positions

A corner brace designed to reinforce joints, seams, and cracks. Heavy-duty and built to last. Can be mounted in up to six different positions.

### **TECHNICAL SPECIFICATIONS**

| Product # | 977FB120BC                            |
|-----------|---------------------------------------|
| Туре      | Braces, Large L-Shape, Corner L-Shape |
| Width     | 1 1/2 in                              |
| Finish    | Black                                 |
| Material  | Steel                                 |