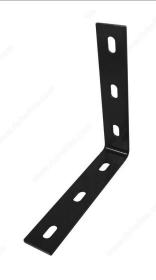

# **Slightly Adjustable Long Corner Brace**

Product # 977FB120BC

**Length** 12 1/4 in

Height - Overall Dimensions 12 1/4 in

Thickness 1/4 in

### Corner brace that can be mounted in six different positions

A corner brace designed to reinforce joints, seams, and cracks. Heavy-duty and built to last. Can be mounted in up to six different positions.

### **TECHNICAL SPECIFICATIONS**

| Product # | 977FB120BC                            |
|-----------|---------------------------------------|
| Туре      | Braces, Large L-Shape, Corner L-Shape |
| Width     | 1 1/2 in                              |
| Finish    | Black                                 |
| Material  | Steel                                 |