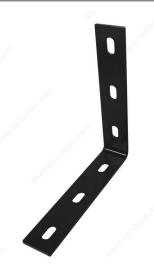

## **Slightly Adjustable Long Corner Brace**

Product # 977FB70BC

Length 7 1/8 in

Height - Overall Dimensions 7 1/8 in

Thickness 1/8 in

**DESCRIPTION** 

Corner brace that can be mounted in six different positions

A corner brace designed to reinforce joints, seams, and cracks. Heavy-duty and built to last. Can be mounted in up to six different positions.

## **TECHNICAL SPECIFICATIONS**

| Product # | 977FB70BC                             |
|-----------|---------------------------------------|
| Туре      | Braces, Large L-Shape, Corner L-Shape |
| Width     | 1 1/2 in                              |
| Finish    | Black                                 |
| Material  | Steel                                 |