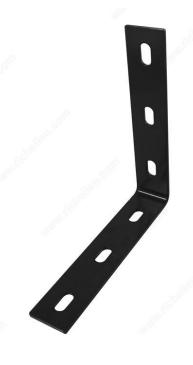

## **Slightly Adjustable Long Corner Brace**

Product # 977FB70BC

Length 7 1/8 in

Height - Overall Dimensions 7 1/8 in

Thickness 1/8 in

**DESCRIPTION** 

Corner brace that can be mounted in six different positions

A corner brace designed to reinforce joints, seams, and cracks. Heavy-duty and built to last. Can be mounted in up to six different positions.

## **TECHNICAL SPECIFICATIONS**

| Product # | 977FB70BC                             |
|-----------|---------------------------------------|
| Туре      | Braces, Large L-Shape, Corner L-Shape |
| Width     | 1 1/2 in                              |
| Finish    | Black                                 |
| Material  | Steel                                 |