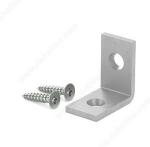

# **Hot-Dip Galvanized Corner Brace**

Product # 97GA07R

Width 1/2 in

Height - Overall Dimensions 3/4 in

**Projection** 3/4 in

Packaging Sold per clamshell of 4 pieces with mounting screws

Thickness 3/32 in\*

Packaging format Blister of 4 units

**DESCRIPTION** 

90° Metal Bracket

Perfect for any indoor or outdoor furniture assembly. Can also be used on boxes, chests, or any item that requires corner strengthening. Heavy-duty corner support and built to last.

## **TECHNICAL SPECIFICATIONS**

| Product #            | 97GA07R                               |
|----------------------|---------------------------------------|
| Туре                 | Braces, Large L-Shape, Corner L-Shape |
| Specific Application | Furniture Assembly                    |
| Screws/Nails         | Included                              |
| Finish               | Hot-Dip Galvanized                    |
| Brand                | Onward                                |
| Material             | Hot-Dip Galvanized Steel              |