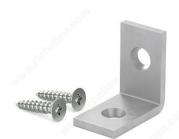

# **Hot-Dip Galvanized Corner Brace**

Product # 97GA07R

Width 1/2 in

Height - Overall Dimensions 3/4 in

**Projection** 3/4 in

Packaging Sold per clamshell of 4 pieces with mounting screws

Thickness 3/32 in\*

Packaging format Blister of 4 units

**DESCRIPTION** 

90° Metal Bracket

Perfect for any indoor or outdoor furniture assembly. Can also be used on boxes, chests, or any item that requires corner strengthening. Heavy-duty corner support and built to last.

## **TECHNICAL SPECIFICATIONS**

| Product #            | 97GA07R                               |
|----------------------|---------------------------------------|
| Туре                 | Braces, Large L-Shape, Corner L-Shape |
| Specific Application | Furniture Assembly                    |
| Screws/Nails         | Included                              |
| Finish               | Hot-Dip Galvanized                    |
| Brand                | Onward                                |
| Material             | Hot-Dip Galvanized Steel              |