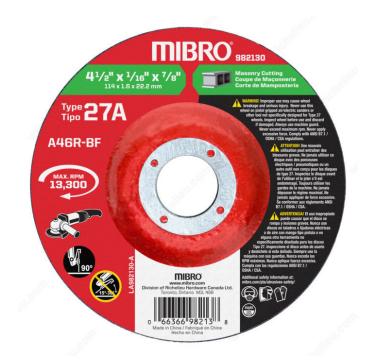

## Masonry Depressed Center Cutting Blade

Product # 982130

### **TECHNICAL SPECIFICATIONS**

| Product #                | 982130           |
|--------------------------|------------------|
| Application Surface      | Concrete         |
| Diameter                 | 4 1/2 in         |
| Thickness                | 1/16 in          |
| Abrasive Material        | Silicon Carbide  |
| Arbor                    | 7/8 in           |
| Туре                     | Type 27A         |
| Packaging Specifications | Bulk, With Label |
| Brand                    | Mibro            |

#### **APPLICATION**

Used for cutting metals, stainless steels, and masonry at a 90° angle