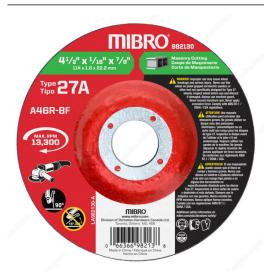

## Masonry Depressed Center Cutting Blade

Product # 982130

### **TECHNICAL SPECIFICATIONS**

| Product #                | 982130           |
|--------------------------|------------------|
| Application Surface      | Concrete         |
| Diameter                 | 4 1/2 in         |
| Thickness                | 1/16 in          |
| Abrasive Material        | Silicon Carbide  |
| Arbor                    | 7/8 in           |
| Туре                     | Type 27A         |
| Packaging Specifications | Bulk, With Label |
| Brand                    | Mibro            |

#### **APPLICATION**

Used for cutting metals, stainless steels, and masonry at a 90° angle