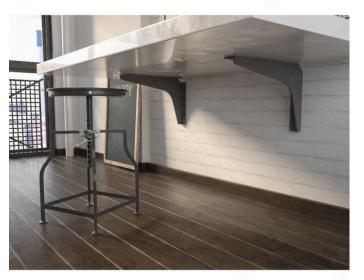

notch to allow for a wall cleat and wiring
- Leaves floors unobstructed

### **TECHNICAL SPECIFICATIONS**

| Product #                      | 9910081290  |
|--------------------------------|-------------|
| Material                       | Steel       |
| Features                       | Heavy Duty  |
| Brand                          | Kolossus    |
| Maximum Load Capacity per Pair | 1 000 lb    |
| Width - Overall Dimensions     | 1 17/32 in* |

#### **Disclaimer**

Measures shown with an asterisk (\*) have been converted as per your preference. These are not the official measures. To view the measures specified by the manufacturer, <u>click here</u>.

## **APPLICATION**

- Counter tops - Work surfaces - Book shelves - Closet shelves - Training areas - Benches



# PRODUCT PHOTOS