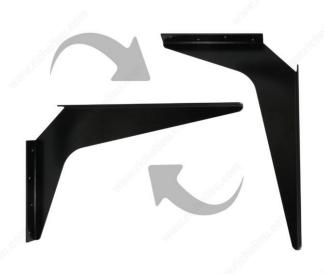

#### DESCRIPTION

- Sold by pair
- 1/8 in (3.18 mm) steel construction
- 1000 lb (454 kg) load capacity per pair
- Textured powder-coat finish
- Brackets are reversible (length/height)
- Sizes 12 in x 18 in (304.8 mm x 457.2 mm) to 24 in x 29 in (609.6 mm x 736.6 mm) with 3 in x 3 in (76.2 mm x 76.2 mm) 45° notch to allow for a wall cleat and wiring
- Leaves floors unobstructed