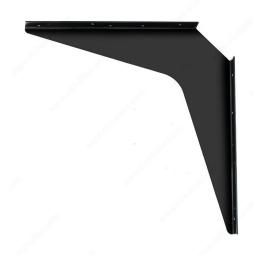

# **Kolossus Heavy-Duty Workstation Bracket**

Product # 9910081290

Projection - Overall Dimensions 12 in

Height - Overall Dimensions 8 in

Color/Finish Black

Length - Overall Dimensions 12 in

#### DESCRIPTION

- Sold by pair
- 1/8 in (3.18 mm) steel construction
- 1000 lb (454 kg) load capacity per pair
- Textured powder-coat finish
- Brackets are reversible (length/height)
- Sizes 12 in x 18 in (304.8 mm x 457.2 mm) to 24 in x 29 in (609.6 mm x 736.6 mm) with 3 in x 3 in (76.2 mm x 76.2 mm) 45° notch to allow for a wall cleat and wiring
- Leaves floors unobstructed