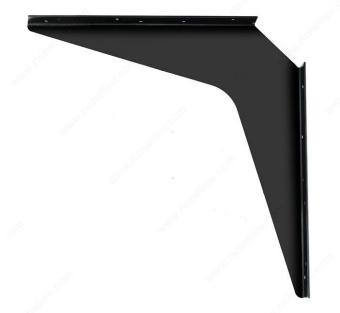

# **Kolossus Heavy-Duty Workstation Bracket**

Product # 9910081290

Projection - Overall Dimensions 12 in

Height - Overall Dimensions 8 in

Color/Finish Black

Length - Overall Dimensions 12 in

#### DESCRIPTION

- Sold by pair
- 1/8 in (3.18 mm) steel construction
- 1000 lb (454 kg) load capacity per pair
- Textured powder-coat finish
- Brackets are reversible (length/height)
- Sizes 12 in x 18 in (304.8 mm x 457.2 mm) to 24 in x 29 in (609.6 mm x 736.6 mm) with 3 in x 3 in (76.2 mm x 76.2 mm) 45° notch to allow for a wall cleat and wiring
- Leaves floors unobstructed