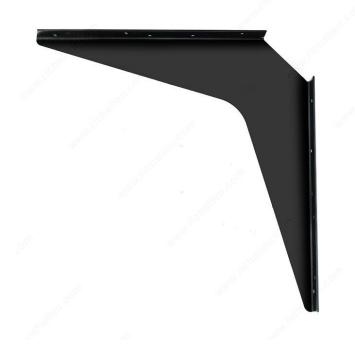

# **Kolossus Heavy-Duty Workstation Bracket**

Product # 9910242490

Projection - Overall Dimensions 24 in

Height - Overall Dimensions 24 in

Color/Finish Black

Length - Overall Dimensions 24 in

## DESCRIPTION

- Sold by pair
- 1/8 in (3.18 mm) steel construction
- 1000 lb (454 kg) load capacity per pair
- Textured powder-coat finish
- Brackets are reversible (length/height)

- Sizes 12 in x 18 in (304.8 mm x 457.2 mm) to 24 in x 29 in (609.6 mm x 736.6 mm) with 3 in x 3 in (76.2 mm x 76.2 mm) 45° notch to allow for a wall cleat and wiring - Leaves floors unobstructed

## **TECHNICAL SPECIFICATIONS**

| Product #                      | 9910242490  |
|--------------------------------|-------------|
| Material                       | Steel       |
| Features                       | Heavy Duty  |
| Brand                          | Kolossus    |
| Maximum Load Capacity per Pair | 1 000 lb    |
| Width - Overall Dimensions     | 1 17/32 in* |