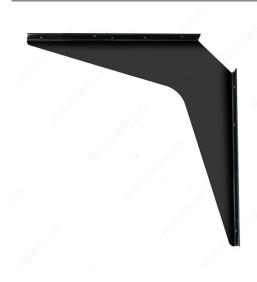

# **Kolossus Heavy-Duty Workstation Bracket**

Product # 9910242490

Projection - Overall Dimensions 24 in

Height - Overall Dimensions 24 in

Color/Finish Black

Length - Overall Dimensions 24 in

## DESCRIPTION

- Sold by pair
- 1/8 in (3.18 mm) steel construction
- 1000 lb (454 kg) load capacity per pair
- Textured powder-coat finish
- Brackets are reversible (length/height)

- Sizes 12 in x 18 in (304.8 mm x 457.2 mm) to 24 in x 29 in (609.6 mm x 736.6 mm) with 3 in x 3 in (76.2 mm x 76.2 mm) 45° notch to allow for a wall cleat and wiring - Leaves floors unobstructed

## **TECHNICAL SPECIFICATIONS**

| Product #                      | 9910242490  |
|--------------------------------|-------------|
| Material                       | Steel       |
| Features                       | Heavy Duty  |
| Brand                          | Kolossus    |
| Maximum Load Capacity per Pair | 1 000 lb    |
| Width - Overall Dimensions     | 1 17/32 in* |