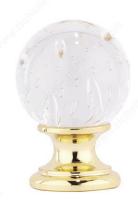

# **Traditional Glass and Metal Knob - 9923**

Product # 992313018

Finish Brass / Bubble Glass

## **DESCRIPTION**

Enhance the appearance of your furniture and home décor with this traditional knob by Richelieu. It features a bubble glass finish and an elegant round-shaped design.

# **TECHNICAL SPECIFICATIONS**

| Product #                       | 992313018                           |
|---------------------------------|-------------------------------------|
| Pulls and Knobs Style           | Traditional                         |
| Туре                            | Glass and Crystal Models            |
| Diameter - Overall Dimensions   | 31/32 in*                           |
| Material                        | Brass, Crystal and Glass            |
| Load Capacity                   | 2.2 lb*                             |
| Screw/Nail                      | M4 (Included)                       |
| Color Group                     | Yellow and Brass Group, Clear Group |
| Model                           | Classic                             |
| Finish Number                   | 130, 18                             |
| Suggested Price                 | From \$50.00 to \$100.00            |
| Projection - Overall Dimensions | 1 11/32 in*                         |