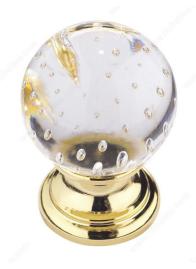

# **Traditional Glass and Metal Knob - 9923**

Product # 992313018

Finish Brass / Bubble Glass

## **DESCRIPTION**

Enhance the appearance of your furniture and home décor with this traditional knob by Richelieu. It features a bubble glass finish and an elegant round-shaped design.

# **TECHNICAL SPECIFICATIONS**

| Product #                       | 992313018                           |
|---------------------------------|-------------------------------------|
| Pulls and Knobs Style           | Traditional                         |
| Туре                            | Glass and Crystal Models            |
| Diameter - Overall Dimensions   | 31/32 in*                           |
| Material                        | Brass, Crystal and Glass            |
| Load Capacity                   | 2.2 lb*                             |
| Screw/Nail                      | M4 (Included)                       |
| Color Group                     | Yellow and Brass Group, Clear Group |
| Model                           | Classic                             |
| Finish Number                   | 130, 18                             |
| Suggested Price                 | From \$50.00 to \$100.00            |
| Projection - Overall Dimensions | 1 11/32 in*                         |