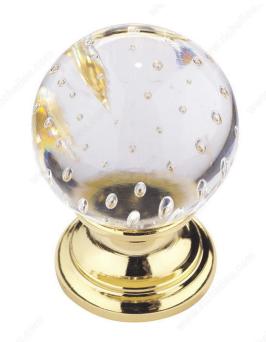

# **Traditional Glass and Metal Knob - 9923**

Product # 992313018

Finish Brass / Bubble Glass

## **DESCRIPTION**

Enhance the appearance of your furniture and home décor with this traditional knob by Richelieu. It features a bubble glass finish and an elegant round-shaped design.

# **TECHNICAL SPECIFICATIONS**

| Product #                       | 992313018                           |
|---------------------------------|-------------------------------------|
| Pulls and Knobs Style           | Traditional                         |
| Туре                            | Glass and Crystal Models            |
| Diameter - Overall Dimensions   | 31/32 in*                           |
| Material                        | Brass, Crystal and Glass            |
| Load Capacity                   | 2.2 lb*                             |
| Screw/Nail                      | M4 (Included)                       |
| Color Group                     | Yellow and Brass Group, Clear Group |
| Model                           | Classic                             |
| Finish Number                   | 130, 18                             |
| Suggested Price                 | From \$50.00 to \$100.00            |
| Projection - Overall Dimensions | 1 11/32 in*                         |