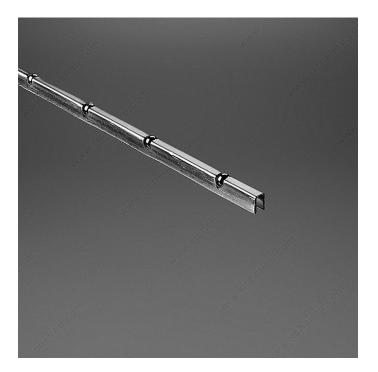

## **Ball Bearing Carrier**

Product # 997ZC

## DESCRIPTION

Unique design creates two point suspension between shoe and lower track

Free rolling balls on 3" centers. Unique design creates two point suspension between shoe and lower track.

Ideal for larger glass door installations used in retail display cases, trophy cases, locking visible storage units, and more.

## **TECHNICAL SPECIFICATIONS**

| Product #              | 997ZC                     |
|------------------------|---------------------------|
| Overall Length         | 12 ft                     |
| Brand                  | Richelieu                 |
| Finish                 | Zinc Plated               |
| Door Material          | Glass                     |
| Roller Type            | Ball Bearing              |
| Product type           | Tracks for Showcase Doors |
| Manufacturing Material | Steel                     |