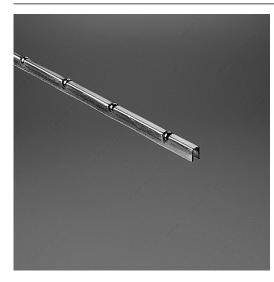

## **Ball Bearing Carrier**

Product # 997ZC

## DESCRIPTION

Unique design creates two point suspension between shoe and lower track

Free rolling balls on 3" centers. Unique design creates two point suspension between shoe and lower track.

Ideal for larger glass door installations used in retail display cases, trophy cases, locking visible storage units, and more.

## **TECHNICAL SPECIFICATIONS**

| Product #              | 997ZC                     |
|------------------------|---------------------------|
| Overall Length         | 12 ft                     |
| Brand                  | Richelieu                 |
| Finish                 | Zinc Plated               |
| Door Material          | Glass                     |
| Roller Type            | Ball Bearing              |
| Product type           | Tracks for Showcase Doors |
| Manufacturing Material | Steel                     |