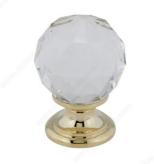

### DESCRIPTION

The elegant sparkle of this crystal knob with a brass base will accentuate furniture and cabinetry with a touch of glamour.

### **TECHNICAL SPECIFICATIONS**

| Product #                       | 999313011                           |
|---------------------------------|-------------------------------------|
| Pulls and Knobs Style           | Modern                              |
| Туре                            | Glass and Crystal Models            |
| Finish                          | Clear, Polished Copper              |
| Diameter - Overall Dimensions   | 31/32 in*                           |
| Material                        | Brass, Crystal and Glass            |
| Load Capacity                   | 2.2 lb*                             |
| Screw/Nail                      | M4 (Included)                       |
| Color Group                     | Yellow and Brass Group, Clear Group |
| Finish Number                   | 130, 11                             |
| Suggested Price                 | From \$40.00 to \$50.00             |
| Projection - Overall Dimensions | 1 13/32 in*                         |