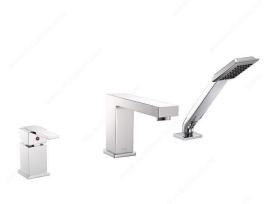

#### **Riveo Faucet For Bath**

**Product #** A210140

Three-hole single-lever tub mixer, square, for deck-mounted tub installation.

## **TECHNICAL SPECIFICATIONS**

| Product #        | A210140                  |
|------------------|--------------------------|
| Area of Activity | For Bathtub              |
| Handle Type      | Single Handle            |
| Spray            | Yes                      |
| Finish           | Chrome                   |
| Height           | 5 15/32 in               |
| Projection       | 7 in                     |
| Material         | Solid Brass Construction |
| Solutions        | Faucet                   |