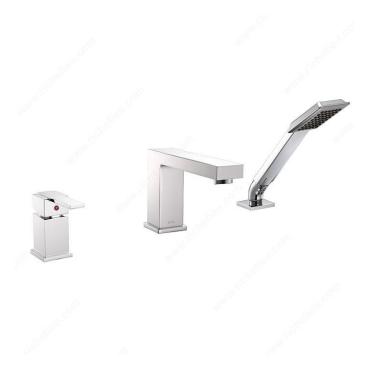

#### **Riveo Faucet For Bath**

**Product #** A210140

Three-hole single-lever tub mixer, square, for deck-mounted tub installation.

## **TECHNICAL SPECIFICATIONS**

| Product #        | A210140                  |
|------------------|--------------------------|
| Area of Activity | For Bathtub              |
| Handle Type      | Single Handle            |
| Spray            | Yes                      |
| Finish           | Chrome                   |
| Height           | 5 15/32 in               |
| Projection       | 7 in                     |
| Material         | Solid Brass Construction |
| Solutions        | Faucet                   |