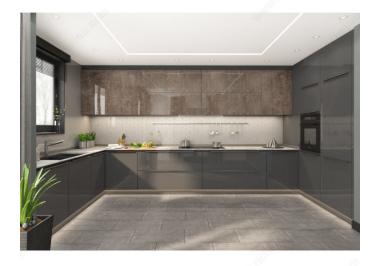

## AGT Glossy Panel - 425 (6014) Slate Grey

Product # A425HG2S18490

### **DESCRIPTION**

AGT's glossy MDF panels are versatile and perfect for creating unique spaces. The superior polymer sheet covering offers a rich choice of colors in glossy.

# PRODUCT PHOTOS