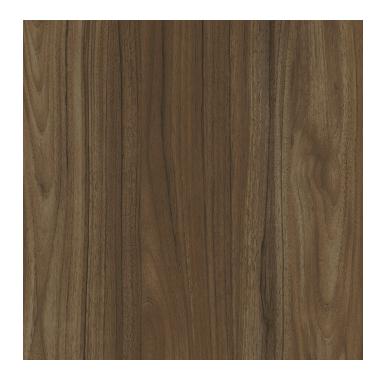

## AGT Soft Touch Panel - 737 Siena Wood

Product # A737ST2S18490

### TECHNICAL SPECIFICATIONS

|                                    | A TO TO TO 40 400         |
|------------------------------------|---------------------------|
| Product #                          | A737ST2S18490             |
| Standards and Certifications       | TSCA                      |
| Material                           | Polymer                   |
| Length                             | 110 1/4 in                |
| Width                              | 48 in                     |
| Thickness                          | 23/32 in*                 |
| Product Specialization             | Vertical Interior Surface |
| Finish                             | Soft Touch                |
| Collection                         | AGT                       |
| Color Group                        | Taupe/Brown               |
| Color Name                         | Siena Wood                |
| Color Number                       | 737                       |
| Brand                              | AGT                       |
| Panel Core                         | MDF CARB II               |
| Product available in Cabinet Doors | No                        |
| Texture                            | 2 Sides                   |