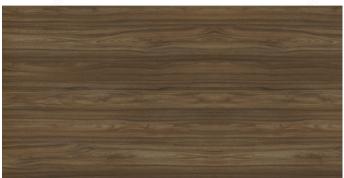

## AGT Soft Touch Panel - 737 Siena Wood

Product # A737ST2S18490

### TECHNICAL SPECIFICATIONS

|                                    | A TO TO TO 40 400         |
|------------------------------------|---------------------------|
| Product #                          | A737ST2S18490             |
| Standards and Certifications       | TSCA                      |
| Material                           | Polymer                   |
| Length                             | 110 1/4 in                |
| Width                              | 48 in                     |
| Thickness                          | 23/32 in*                 |
| Product Specialization             | Vertical Interior Surface |
| Finish                             | Soft Touch                |
| Collection                         | AGT                       |
| Color Group                        | Taupe/Brown               |
| Color Name                         | Siena Wood                |
| Color Number                       | 737                       |
| Brand                              | AGT                       |
| Panel Core                         | MDF CARB II               |
| Product available in Cabinet Doors | No                        |
| Texture                            | 2 Sides                   |