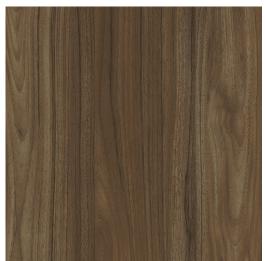

## AGT Soft Touch Panel - 737 Siena Wood

Product # A737ST2S18490

### TECHNICAL SPECIFICATIONS

|                                    | A TO TO TO 40 400         |
|------------------------------------|---------------------------|
| Product #                          | A737ST2S18490             |
| Standards and Certifications       | TSCA                      |
| Material                           | Polymer                   |
| Length                             | 110 1/4 in                |
| Width                              | 48 in                     |
| Thickness                          | 23/32 in*                 |
| Product Specialization             | Vertical Interior Surface |
| Finish                             | Soft Touch                |
| Collection                         | AGT                       |
| Color Group                        | Taupe/Brown               |
| Color Name                         | Siena Wood                |
| Color Number                       | 737                       |
| Brand                              | AGT                       |
| Panel Core                         | MDF CARB II               |
| Product available in Cabinet Doors | No                        |
| Texture                            | 2 Sides                   |