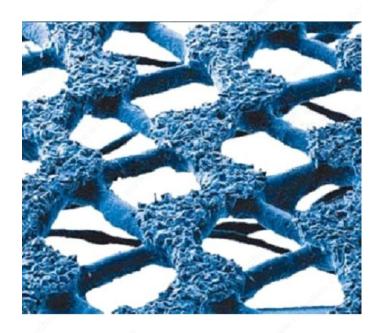

## **DESCRIPTION**

Abranet is a mesh abrasive with thousands of small holes. The distance from each abrasive grit to the nearest dust collection point is only half a millimeter. This provides efficient dust extraction from the entire surface of the abrasive. The open mesh design provides superior dust removal. Abranet's innovative design allows the use of portable as well as conventional vacuum systems. This product combines high performance with a long lifespan providing a quick, effective and cost-effective alternative to traditional abrasives.

#### IMPORTANT INFORMATION

Technical Specifications: - Bonding: Resin over resin - Grain: Aluminium oxide - Coating: Closed - Color: Brown/white - Backing: Polyamide fabric

#### PRODUCT PHOTOS