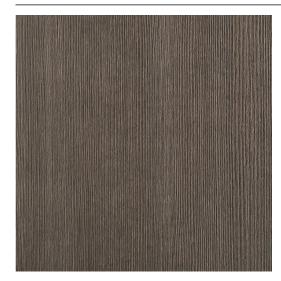

# Nature Plus Edgebanding - Rovere LK98 (Matrix)

Product # ABSLK98RO23

## **DESCRIPTION**

Nature Plus is a particle edgebanding clad in thermo-structured surface that replicates both the look and feel of natural wood grain.

# **TECHNICAL SPECIFICATIONS**

| Product #        | ABSLK98RO23         |
|------------------|---------------------|
| Color Number     | LK98                |
| Thickness        | 1/32 in*            |
| Width            | 29/32 in*           |
| Finish           | Matrix              |
| Material         | ABS - Green Product |
| Collection       | Woodgrain           |
| Color Group      | Taupe/Brown         |
| Color Name       | Rovere              |
| Edgebanding Type | Thick               |
| Brand            | Nature Plus         |