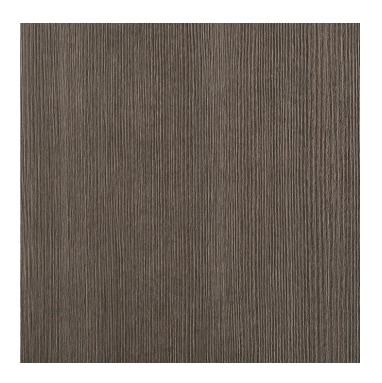

# Nature Plus Edgebanding - Rovere LK98 (Matrix)

Product # ABSLK98RO23

## **DESCRIPTION**

Nature Plus is a particle edgebanding clad in thermo-structured surface that replicates both the look and feel of natural wood grain.

# **TECHNICAL SPECIFICATIONS**

| Product #        | ABSLK98RO23         |
|------------------|---------------------|
| Color Number     | LK98                |
| Thickness        | 1/32 in*            |
| Width            | 29/32 in*           |
| Finish           | Matrix              |
| Material         | ABS - Green Product |
| Collection       | Woodgrain           |
| Color Group      | Taupe/Brown         |
| Color Name       | Rovere              |
| Edgebanding Type | Thick               |
| Brand            | Nature Plus         |