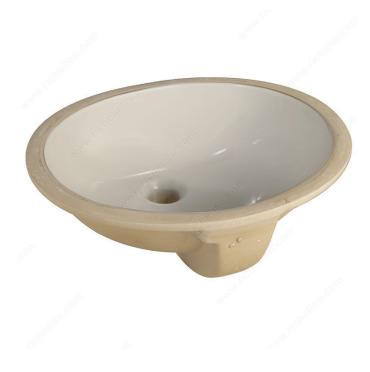

# **Riveo Washbasin**

Product # ALD870

## **TECHNICAL SPECIFICATIONS**

| Product #             | ALD870     |
|-----------------------|------------|
| Installation Type     | Undermount |
| Shape                 | Oval       |
| Finish                | White      |
| Material              | Porcelain  |
| Width                 | 17 in      |
| Depth (Front to Back) | 14 in      |
| Total Height          | 7 1/2 in   |
| Solutions             | Washbasin  |
| With Overflow         | Yes        |
| Area of Activity      | Vanity     |