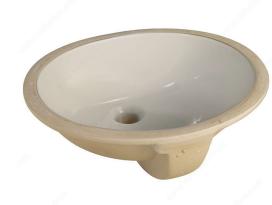

# **Riveo Washbasin**

Product # ALD870

## **TECHNICAL SPECIFICATIONS**

| Product #             | ALD870     |
|-----------------------|------------|
| Installation Type     | Undermount |
| Shape                 | Oval       |
| Finish                | White      |
| Material              | Porcelain  |
| Width                 | 17 in      |
| Depth (Front to Back) | 14 in      |
| Total Height          | 7 1/2 in   |
| Solutions             | Washbasin  |
| With Overflow         | Yes        |
| Area of Activity      | Vanity     |