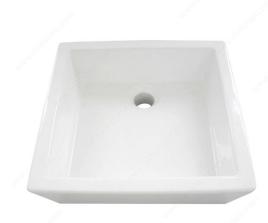

# Riveo Vessel

Product # ALD875

#### DESCRIPTION

You must open a session to view the DWG and/or DXF AutoCAD.

Our selection of vitreous china vessels and lavatory sinks will bring a harmonious look to your bathroom. Their simple and elegant shapes blend perfectly with modern decor. Made of vitreous china with a smooth, durable, and wear-resistant coating.

# **TECHNICAL SPECIFICATIONS**

| Product #             | ALD875    |
|-----------------------|-----------|
| Installation Type     | Vessel    |
| Shape                 | Square    |
| Finish                | White     |
| Material              | Porcelain |
| Width                 | 15 1/4 in |
| Depth (Front to Back) | 15 1/8 in |
| Visible Height        | 4 in      |
| Total Height          | 5 7/8 in  |
| Solutions             | Washbasin |
| With Overflow         | No        |
| Area of Activity      | Vanity    |