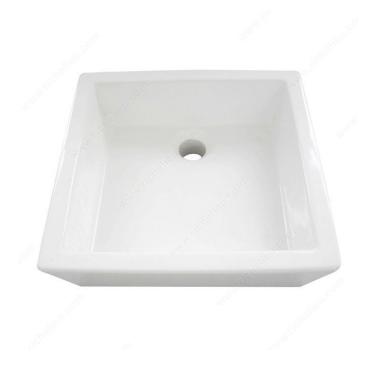

# Riveo Vessel

Product # ALD875

#### DESCRIPTION

You must open a session to view the DWG and/or DXF AutoCAD.

Our selection of vitreous china vessels and lavatory sinks will bring a harmonious look to your bathroom. Their simple and elegant shapes blend perfectly with modern decor. Made of vitreous china with a smooth, durable, and wear-resistant coating.

# **TECHNICAL SPECIFICATIONS**

| Product #             | ALD875    |
|-----------------------|-----------|
| Installation Type     | Vessel    |
| Shape                 | Square    |
| Finish                | White     |
| Material              | Porcelain |
| Width                 | 15 1/4 in |
| Depth (Front to Back) | 15 1/8 in |
| Visible Height        | 4 in      |
| Total Height          | 5 7/8 in  |
| Solutions             | Washbasin |
| With Overflow         | No        |
| Area of Activity      | Vanity    |