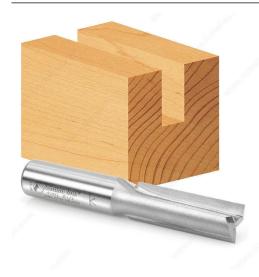

## A-Max Extended Life Straight Plunge Bit

Product # AT45200

Cut Diameter 1/8 in

Overall Length 2 in

Shank Diameter 1/4 in

Material Solid Carbide

#### **DESCRIPTION**

Use a two-flute bit where fine finish is paramount. Two flutes balance the bit, eliminating vibration that degrades the cut finish. Two cuts per revolution yield a smooth surface, but feed rate is slightly reduced.

#### **ADVANTAGES AND BENEFITS**

200% longer life time even when working with abrasive materials Superior geometric design Advanced grinding technology that improves the carbides' resistance to wear Super clean cuts

#### **TECHNICAL SPECIFICATIONS**

| Product #   | AT45200                         |
|-------------|---------------------------------|
| Application | Straight Plunge                 |
| Tool        | CNC (Numerical Control), Router |
| Brand       | Amana                           |

### **APPLICATION**

Excellent for Cutting: Wood MDF Plywood