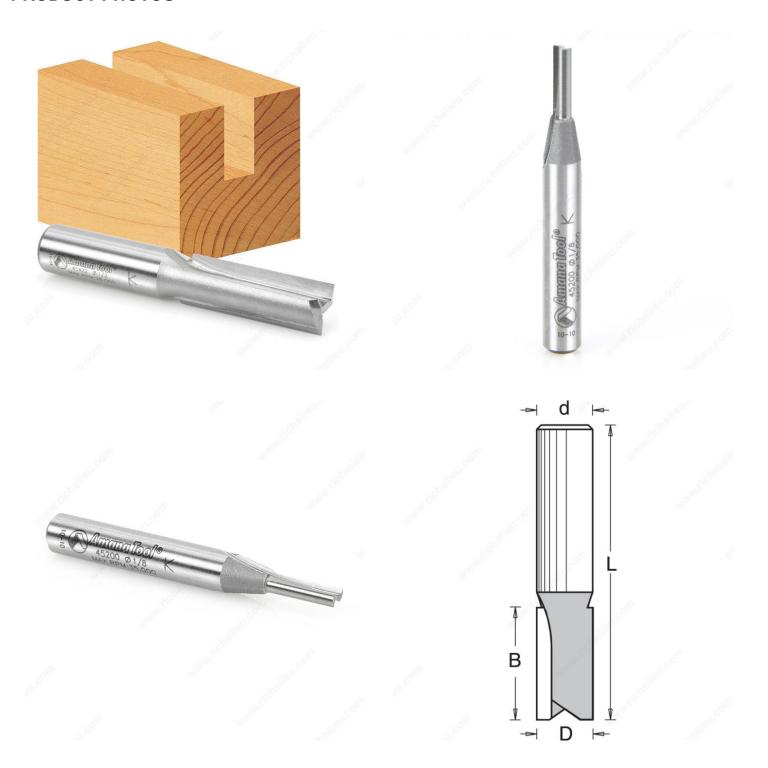

e a two-flute bit where fine finish is paramount. Two flutes balance the bit, eliminating vibration that degrades the cut finish. Two cuts per revolution yield a smooth surface, but feed rate is slightly reduced.

#### **ADVANTAGES AND BENEFITS**

200% longer life time even when working with abrasive materials Superior geometric design Advanced grinding technology that improves the carbides' resistance to wear Super clean cuts

#### **TECHNICAL SPECIFICATIONS**

| Product #   | AT45200                         |
|-------------|---------------------------------|
| Application | Straight Plunge                 |
| Tool        | CNC (Numerical Control), Router |
| Brand       | Amana                           |

### **APPLICATION**

Excellent for Cutting: Wood MDF Plywood



# PRODUCT PHOTOS